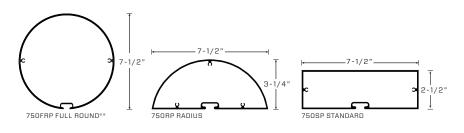

### **POST OPTIONS** »

# **BENEFITS**

- Depth: 7-1/2"
- **Designs:** Post & Panel, Monument, Pylon, and Cabinets.
- Face Panel(s): Single or Double
   Routed Aluminum backed with Acrylic
   Polycarbonate
   Acrylic
   Pan-Face
- Frame: Reveal, No Reveal or Flush Face
- Posts Sizes See Post Options 7-1/2" x 3-1/4" radius 7-1/2"" round 7-1/2" x 2-1/2" rectangular
- Colors: Custom Painted or Mill Finish
- Graphics: Order with or without