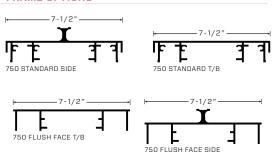

### FRAME OPTIONS »

# **BENEFITS**

- Depth: 7-1/2"
- **Designs:** Post & Panel, Monument, Pylon, and Cabinets.
- Face Panel(s): Single or Double
   Routed Aluminum backed with Acrylic
   Polycarbonate
   Acrylic
   Pan-Face
- Frame: Reveal, No Reveal or Flush Face
- Posts Sizes See Post Options 7-1/2" x 3-1/4" radius 7-1/2"" round 7-1/2" x 2-1/2" rectangular
- Colors: Custom Painted or Mill Finish
- Graphics: Order with or without