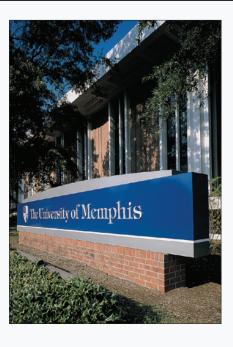

PRECISION ROUTED

Individual three-dimensional letters, numbers, and symbols are perfect for both indoor and outdoor applications. They are cut with precision using computer technology, resulting in long-lasting graphic images when applied to building facades, walls, or used alongside any Charleston Sign Manufacturing architectural signage system.

All dimensional images are cut from aluminum sheet up to 1/2" and finished with a high quality, baked-on paint system.

Based on the installation method required, they are available either with or without welded mounting studs. In addition to our standard aluminum letters, we can also produce precise cut letters and symbols from various other materials, including bronze, muntz metal, brass, stainless steel, acrylic, wood, high-density foam board (SignFoam®), simulated stone products (Corian®, Avonite®, etc.), aluminum composite sheet, and decorative metal laminates.