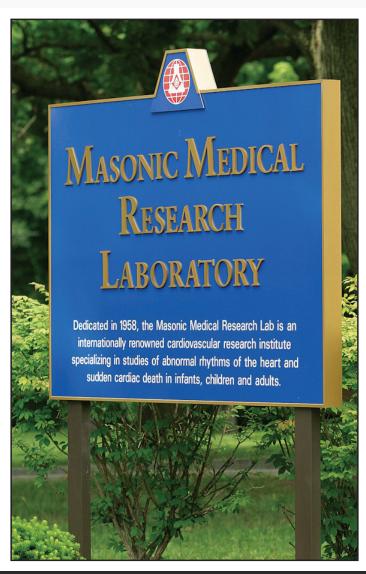

PRECISION ROUTED

Individual three-dimensional letters, numbers, and symbols are perfect for both indoor and outdoor applications. They are cut with precision using computer technology, resulting in long-lasting graphic images when applied to building facades, walls, or used alongside any Charleston Sign Manufacturing architectural signage system.

All dimensional images are cut from aluminum sheet up to 1/2" and finished with a high quality, baked-on paint system.

Based on the installation method required, they are available either with or without welded mounting studs. In addition to our standard aluminum letters, we can also produce precise cut letters and symbols from various other materials, including bronze, muntz metal, brass, stainless steel, acrylic, wood, high-density foam board (SignFoam®), simulated stone products (Corian®, Avonite®, etc.), aluminum composite sheet, and decorative metal laminates.