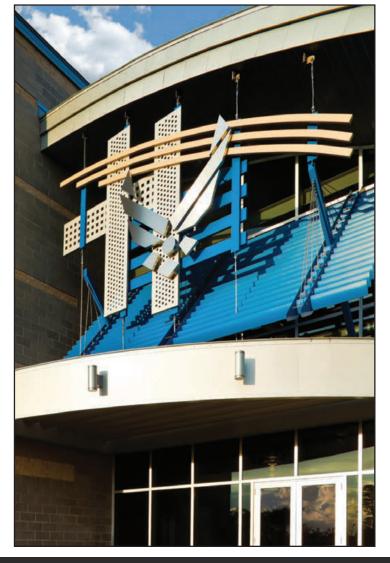

PRECISION ROUTED

Individual three-dimensional letters, numbers, and symbols are perfect for both indoor and outdoor applications. They are cut with precision using computer technology, resulting in long-lasting graphic images when applied to building facades, walls, or used alongside any Charleston Sign Manufacturing architectural signage system.

All dimensional images are cut from aluminum sheet up to 1/2" and finished with a high quality, baked-on paint system.

Based on the installation method required, they are available either with or without welded mounting studs. In addition to our standard aluminum letters, we can also produce precise cut letters and symbols from various other materials, including bronze, muntz metal, brass, stainless steel, acrylic, wood, high-density foam board (SignFoam®), simulated stone products (Corian®, Avonite®, etc.), aluminum composite sheet, and decorative metal laminates.