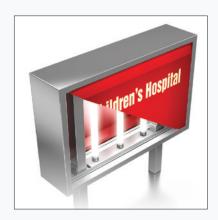

### **PAN FACES**

Charleston Sign Manufacturing offers a wide range of sign panels in both aluminum and high impact plastic substrates. In addition to these, they also provide pan face configurations, which are designed to create a more substantial, three-dimensional image.

These pan face signs are vacuum-formed to a depth of approximately 2", giving them a striking appearance that will make your graphic message stand out.

They are an affordable option for both illuminated and non-illuminated signs. You can choose from second surface vinyl, back sprayed embossed lettering, or first surface applications to customize your pan face sign.

These panels can be easily integrated into Charleston Sign Manufacturing's line of architectural signage extrusions, ensuring a professional finish.