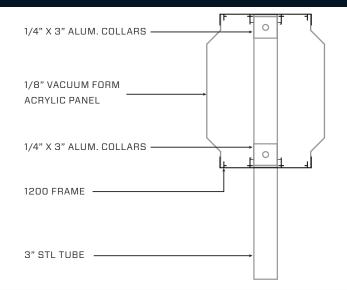

a depth of approximately 2", giving them a striking appearance that will make your graphic message stand out.

They are an affordable option for both illuminated and non-illuminated signs. You can choose from second surface vinyl, back sprayed embossed lettering, or first surface applications to customize your pan face sign.

These panels can be easily integrated into Charleston Sign Manufacturing's line of architectural signage extrusions, ensuring a professional finish.

### **USED FOR**

Primary Signage

### **BENEFITS**

- **Designs:** Monument, Pylon, and Cabinets
- Colors: Custom Painted or Mill Finish
- Graphics: Order with or without

# LEAD TIME/WARRANTY

Assembled-Painted - 20-40 Working Days Warranty - 1 year

- Designed for long-term outdoor use



# **PAN FACE COMPONENTS**





### **FLEX FACES**

Charleston Sign Manufacturing also offers a complete line of flexible face panels, which are designed to help your graphics be more visible.

These panels are designed primarily for use with the Series 1200 framing system and are perfect for large commercial applications.

The tensioning systems and choice of fabric covers are thoughtfully designed to make these panels durable and visually appealing no matter the application.

### **USED FOR**

**Primary Signage** 

### **BENEFITS**

- Designs: Monument, Pylon, and Cabinets
- Colors: Custom Painted or Mill Finish
- Graphics: Order with or without

### LEAD TIME/WARRANTY

**Assembled-Painted** - 20-40 Working Days **Warranty** - **1 year** - Designed for long-term outdoor use



# **FLEX FACE COMPONENTS**

# 7-1/4" 7-1