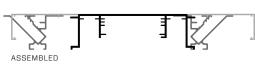

of flexible face panels, which are designed to help your graphics be more visible.

These panels are designed primarily for use with the Series 1200 framing system and are perfect for large commercial applications.

The tensioning systems and choice of fabric covers are thoughtfully designed to make these panels durable and visually appealing no matter the application.

### **USED FOR**

**Primary Signage** 

### **BENEFITS**

- Designs: Monument, Pylon, and Cabinets
- Colors: Custom Painted or Mill Finish
- Graphics: Order with or without

### LEAD TIME/WARRANTY

**Assembled-Painted** - 20-40 Working Days **Warranty** - **1 year** - Designed for long-term outdoor use



# **FLEX FACE COMPONENTS**

# 7-1/4" 7-1/4" 1200 NON-HINGEABLE BASE 1200 NON-HINGEABLE BASE 1200 NON-HINGEABLE BASE