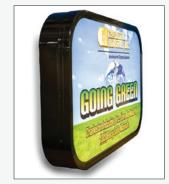

### **PAN FACES**

Charleston Sign Manufacturing offers a wide range of sign panels in both aluminum and high impact plastic substrates. In addition to these, they also provide pan face configurations, which are designed to create a more substantial, three-dimensional image.

These pan face signs are vacuum-formed to a depth of approximately 2", giving them a striking appearance that will make your graphic message stand out.

They are an affordable option for both illuminated and non-illuminated signs. You can choose from second surface vinyl, back sprayed embossed lettering, or first surface applications to customize your pan face sign.