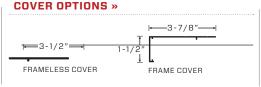

ne of flexible face panels, which are designed to help your graphics be more visible.

These panels are designed primarily for use with the Series 1200 framing system and are perfect for large commercial applications.

The tensioning systems and choice of fabric covers are thoughtfully designed to make these panels durable and visually appealing no matter the application.

### **USED FOR**

**Primary Signage** 

### **BENEFITS**

- Designs: Monument, Pylon, and Cabinets
- Colors: Custom Painted or Mill Finish
- Graphics: Order with or without

### LEAD TIME/WARRANTY

**Assembled-Painted** - 20-40 Working Days **Warranty** - **1 year** - Designed for long-term outdoor use



# **FLEX FACE COMPONENTS**

# 7-1/4" 7-1/4" 1200 NON-HINGEABLE BASE 1200 NON-HINGEABLE BASE 1200 NON-HINGEABLE BASE