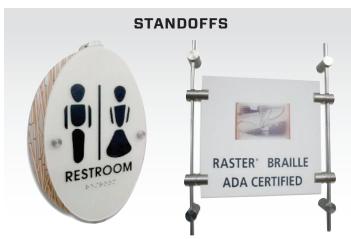

### **STANDOFFS**

CSM's line of stainless steel standouts provide you with a variety of signage mounting options, so that you can dress up any sign or display. From decorative caps and buttons to cable mounting systems, the system flexibility is yours to take advantage of.

The CSM Standoff system is easy to install and provides a modern look to any interior sign.