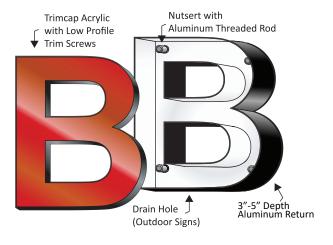

## BENEFITS

- Faces: 3/16" acrylic CNC
- Trim: 3/4" or 1"
- Backs: .050-.063 aluminum or 3mm single and double-sided PolyMetal<sup>™</sup>; mounting holes are CNC cut into the letter back.
- **Returns:** Standard 3"-5" prefinished construction. Welded construction is also available in depths of 2" to 6".
- Assembly/Mounting Options: Remote-Preassembled, Raceway Mounted, Cabinet Mounted, Square Tube Grid, and Aluminum Panel. Custom mounting options are available at request.
- Hardware Options: Remote nutserts with aluminum studs (1/4"). All Remote projects include a full-size mounting pattern.
- Lighting: PrincipalSloan modules which include a 10-year parts, 5-year labor warranty. UL or non-UL listed.