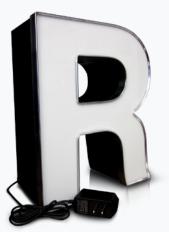

CSM Channel Letters are available in either an illuminated, non-illuminated or backlit configuration. Where illumination is required, our Channel Letters are UL approved and utilize LED as a lighting source. For illuminated applications, all letters are coated with a light enhancing primer that will maximize the desired lighting effect.

## BENEFITS

- Faces: 3/16" acrylic CNC
- Trim: 3/4" or 1"
- Backs: .050-.063 aluminum or 3mm single and double-sided PolyMetal<sup>™</sup>; mounting holes are CNC cut into the letter back.
- **Returns:** Standard 3"-5" prefinished construction. Welded construction is also available in depths of 2" to 6".
- Assembly/Mounting Options: Remote-Preassembled, Raceway Mounted, Cabinet Mounted, Square Tube Grid, and Aluminum Panel. Custom mounting options are available at request.
- Hardware Options: Remote nutserts with aluminum studs (1/4"). All Remote projects include a full-size mounting pattern.
- Lighting: PrincipalSloan modules which include a 10-year parts, 5-year labor warranty. UL or non-UL listed.