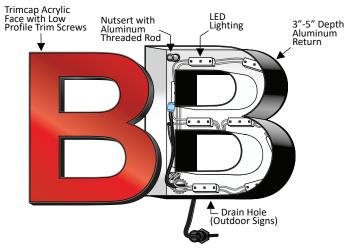

## BENEFITS

- Faces: 3/16" acrylic CNC
- Trim: 3/4" or 1"
- Backs: .050-.063 aluminum or 3mm single and double-sided PolyMetal<sup>™</sup>; mounting holes are CNC cut into the letter back.
- **Returns:** Standard 3"-5" prefinished construction. Welded construction is also available in depths of 2" to 6".
- Assembly/Mounting Options: Remote-Preassembled, Raceway Mounted, Cabinet Mounted, Square Tube Grid, and Aluminum Panel. Custom mounting options are available at request.
- Hardware Options: Remote nutserts with aluminum studs (1/4"). All Remote projects include a full-size mounting pattern.
- Lighting: PrincipalSloan modules which include a 10-year parts, 5-year labor warranty. UL or non-UL listed.