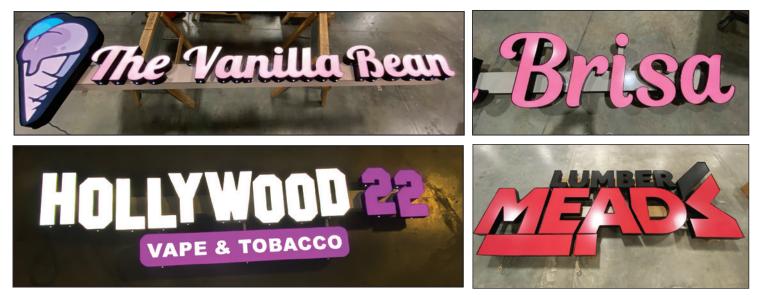

We offer a complete range of channel letter products, type-styles, and custom logos. Our channel letter accessories offer you diversity, providing your customer with a wide range of options.

## USED FOR

Primary Signage