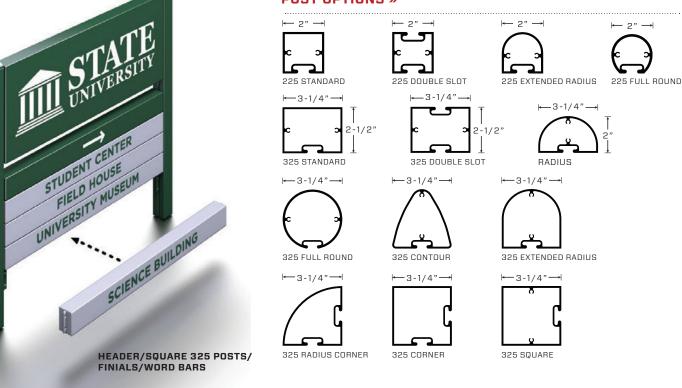

#### POST OPTIONS »

The Changeable Word Bar System offers word bars in various heights, ranging from 2" to 12". It can be used with either Series 225 or 325 posts, and the word bars can be finished in one color or multiple colors as per your requirements. You can add up to ten word bars as needed.

#### **BENEFITS**

- Depth: 3-1/4"
- Face Panel(s): Single or Double .080
- Sizes: Panel range 12"- 48"h x 12"-144"w
- Frame: Reveal, No Reveal or Flush Face
- Posts Sizes See Post Options
  - 2" sq
  - 3-1/4" sq
  - 3 -5/8" round
- Colors: Custom Painted or Mill Finish
- Graphics: Order with or without