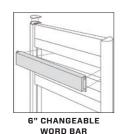

The Changeable Word Bar System offers word bars in various heights, ranging from 2" to 12". It can be used with either Series 225 or 325 posts, and the word bars can be finished in one color or multiple colors as per your requirements. You can add up to ten word bars as needed.