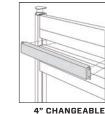

The Changeable Word Bar System offers word bars in various heights, ranging from 2" to 12". It can be used with either Series 225 or 325 posts, and the word bars can be finished in one color or multiple colors as per your requirements. You can add up to ten word bars as needed.