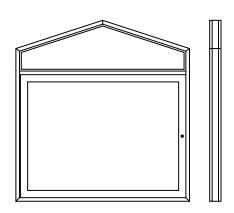

## **EXTERIOR DIRECTORIES COMPONENTS**

CATHEDRAL OUTDOOR READERBOARD FRONT & SIDE VIEW

SINGLE FACE ILLUMINATED OUTDOOR READERBOARD FRONT & SIDE VIEW