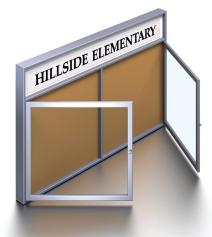

## **EXTERIOR DIRECTORIES DESIGN OPTIONS**

CATHEDRAL OUTDOOR READERBOARD

2-DOOR INDOOR ENCLOSED CORKBOARD WITH HEADER

SINGLE FACE ILLUMINATED OUTDOOR