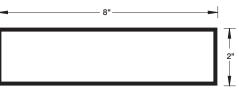

The Changeable Word Bar System is designed for use in areas where changes in information are anticipated. Changeable Word Bar signs are ideally suited for use in corporate parks, office complexes, universities, hospitals and financial institutions. A thoughtfully designed fastening system allows for quick and easy copy changes. Simply remove the bar(s) that require change without dismantling the entire sign. The Changeable Word Bar System offers word bars in heights from 2" to 12". The system is designed to be used with either Series 225 or 325 posts. Word bars may be finished in one color or several colors as required. Up to ten word bars may be mixed as necessary.

Graphics may be furnished by Charleston Manufacturing, LLC or by the installer.

## **8" CHANGEABLE WORD BAR**



2" x 8"x 1/8" Tube



## CHANGEABLE WORD BAR SYSTEM DESIGN OPTIONS



CHARLESTON MANUFACTURING, LLC // CHARLESTONMANUFACTURINGLLC.COM PHONE: 1.800.647.2384 FAX: 1.800.413.0454