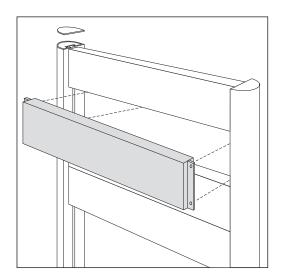

The Changeable Word Bar System is designed for use in areas where changes in information are anticipated. Changeable Word Bar signs are ideally suited for use in corporate parks, office complexes, universities, hospitals and financial institutions. A thoughtfully designed fastening system allows for quick and easy copy changes. Simply remove the bar(s) that require change without dismantling the entire sign. The Changeable Word Bar System offers word bars in heights from 2" to 12". The system is designed to be used with either Series 225 or 325 posts. Word bars may be finished in one color or several colors as required. Up to ten word bars may be mixed as necessary.

Graphics may be furnished by Charleston Manufacturing, LLC or by the installer.