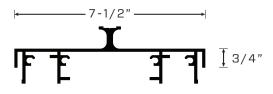

# **SERIES 750**

The 750 Series is a primary signage system designed for illuminated or non-illuminated applications. The  $7\frac{1}{2}$ " wide post and frames lends a substantial appearance to a post/panel design. The 750 System is available with rectangular, radius or full-round posts. 750 cabinets are available with square or radius corners. A skirt base may be selected to provide a mono-lithic appearance. Posts are available in lengths up to 24'. Allow 3' minimum below grade.

# **750SP STANDARD SIDE FRAME**