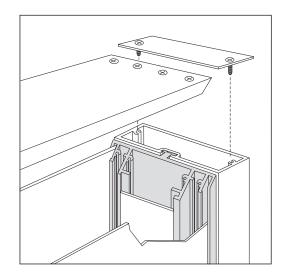

## THE SERIES 750 PYLON SYSTEM

The 750 Pylon System is constructed from our  $7^{1}/_{2}$ " wide Series 750 frame

extrusion and provides a free standing illuminated pylon sign that can be used for square, vertical, or horizontal design configurations. The panel graphics and finishes are the same as the 750 post and panel sign system. Our special recessed and skirted base provides for easy landscape and maintenance.

Special mounting systems and designs can be provided to fit your architectural requirements.