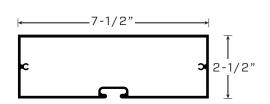

The 750 Series is a primary signage system designed for illuminated or non-illuminated applications. The 7½ wide post and frames lends a substantial appearance to a post/panel design. The 750 System is available with rectangular, radius or full-round posts. 750 cabinets are available with square or radius corners. A skirt base may be selected to provide a monolithic appearance. Posts are available in lengths up to 24′. Standard posts are 8′, 12′ and 24′. Allow 3′ minimum below grade.

## THE SERIES 750 PYLON SYSTEM

The 750 Pylon System is constructed from our  $7\frac{1}{2}$ " wide Series 750 frame

extrusion and provides a free standing illuminated pylon sign that can be used for square, vertical, or horizontal design configurations. The panel graphics and finishes are the same as the 750 post and panel sign system. Our special recessed and skirted base provides for easy landscape and maintenance.