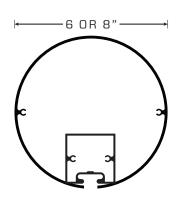

acrylic polyurethane. Custom colors and color matching are available within standard lead times.

## THE SERIES 750 PYLON SYSTEM

The 750 Pylon System is constructed from our  $7\frac{1}{2}$ " wide Series 750 frame

extrusion and provides a free standing illuminated pylon sign that can be used for square, vertical, or horizontal design configurations. The panel graphics and finishes are the same as the 750 post and panel sign system. Our special recessed and skirted base provides for easy landscape and maintenance.

Special mounting systems and designs can be provided to fit your architectural requirements.

## ELLIGH EACE DESIGN

As an option, the 750 and 750 Pylon Series is available with a "flush face" panel that lends a frameless appearance to the sign.

## **750FRP FULL ROUND POST**





## **SERIES 750 CUSTOM DESIGN OPTIONS**





RADIUS POST & PANEL



FULL ROUND POST & PANEL / FINIALS



RADIUS CORNER FRAME / BASE MOUNT ON STONE