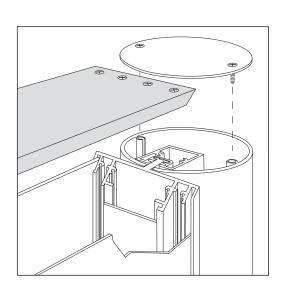

The 750 Series is a primary signage system designed for illuminated or non-illuminated applications. The 7½ wide post and frames lends a substantial appearance to a post/panel design. The 750 System is available with rectangular, radius or full-round posts. 750 cabinets are available with square or radius corners. A skirt base may be selected to provide a monolithic appearance. Posts are available in lengths up to 24'. Standard posts are 8', 12' and 24'. Allow 3' minimum below grade.