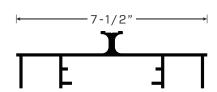

The 750 Series is a primary signage system designed for illuminated or non-illuminated applications. The 7½ wide post and frames lends a substantial appearance to a post/panel design. The 750 System is available with rectangular, radius or full-round posts. 750 cabinets are available with square or radius corners. A skirt base may be selected to provide a monolithic appearance. Posts are available in lengths up to 24'. Standard posts are 8', 12' and 24'. Allow 3' minimum below grade.

## THE SERIES 750 PYLON SYSTEM

The 750 Pylon System is constructed from our  $7\frac{1}{2}$ " wide Series 750 frame

extrusion and provides a free standing illuminated pylon sign that can be used for square, vertical, or horizontal design configurations. The panel graphics and finishes are the same as the 750 post and panel sign system. Our special recessed and skirted base provides for easy landscape and maintenance.