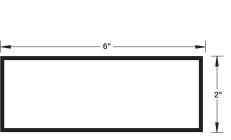

The Changeable Word Bar System is designed for use in areas where changes in information are anticipated. Changeable Word Bar signs are ideally suited for use in corporate parks, office complexes, universities, hospitals and financial institutions. A thoughtfully designed fastening system allows for quick and easy copy changes. Simply remove the bar(s) that require change without dismantling the entire sign. The Changeable Word Bar System offers word bars in heights from 2" to 12". The system is designed to be used with either Series 225 or 325 posts. Word bars may be finished in one color or several colors as required. Up to ten word bars may be mixed as necessary.

Graphics may be furnished by Charleston Manufacturing, LLC or by the installer.

## **6" CHANGEABLE WORD BAR**



2" x 6"x 1/8" Tube



## CHANGEABLE WORD BAR SYSTEM DESIGN OPTIONS



CHARLESTON MANUFACTURING, LLC // CHARLESTONMANUFACTURINGLLC.COM PHONE: 1.800.647.2384 FAX: 1.800.413.0454