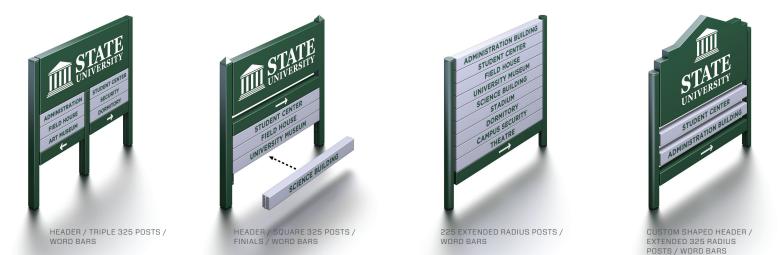

## CHANGEABLE WORD BAR SYSTEM DESIGN OPTIONS

CHARLESTON MANUFACTURING, LLC // CHARLESTONMANUFACTURINGLLC.COM PHONE: 1.800.647.2384 FAX: 1.800.413.0454