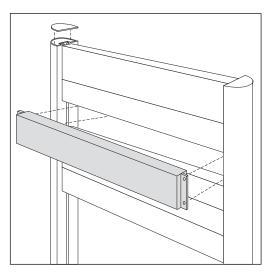

The Changeable Word Bar System is designed for use in areas where changes in information are anticipated. Changeable Word Bar signs are ideally suited for use in corporate parks, office complexes, universities, hospitals and financial institutions. A thoughtfully designed fastening system allows for quick and easy copy changes. Simply remove the bar(s) that require change without dismantling the entire sign. The Changeable Word Bar System offers word bars in heights from 2" to 12". The system is designed to be used with either Series 225 or 325 posts. Word bars may be finished in one color or several colors as required. Up to ten word bars may be mixed as necessary.