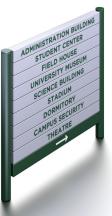

## **CHANGEABLE WORD BAR SYSTEM DESIGN OPTIONS**

SCIENCE BUILDING

HEADER / SQUARE 325 POSTS / FINIALS / WORD BARS

225 EXTENDED RADIUS POSTS /

CUSTOM SHAPED HEADER / EXTENDED 325 RADIUS POSTS / WORD BARS