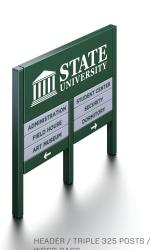

## **CHANGEABLE WORD BAR SYSTEM DESIGN OPTIONS**

SCIENCE BUILDING

HEADER / SQUARE 325 POSTS / FINIALS / WORD BARS

225 EXTENDED RADIUS POSTS /

CUSTOM SHAPED HEADER / EXTENDED 325 RADIUS POSTS / WORD BARS