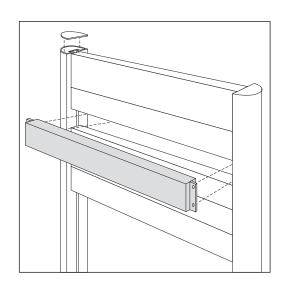

The Changeable Word Bar System is designed for use in areas where changes in information are anticipated. Changeable Word Bar signs are ideally suited for use in corporate parks, office complexes, universities, hospitals and financial institutions. A thoughtfully designed fastening system allows for quick and easy copy changes. Simply remove the bar(s) that require change without dismantling the entire sign.

The Changeable Word Bar System offers word bars in heights from 2" to 12". The system is designed to be used with either Series 225 or 325 posts. Word bars may be finished in one color or several colors as required. Up to ten word bars may be mixed as necessary.