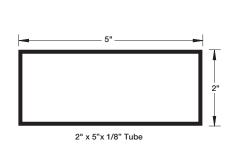

The Changeable Word Bar System is designed for use in areas where changes in information are anticipated. Changeable Word Bar signs are ideally suited for use in corporate parks, office complexes, universities, hospitals and financial institutions. A thoughtfully designed fastening system allows for quick and easy copy changes. Simply remove the bar(s) that require change without dismantling the entire sign.

The Changeable Word Bar System offers word bars in heights from 2" to 12". The system is designed to be used with either Series 225 or 325 posts. Word bars may be finished in one color or several colors as required. Up to ten word bars may be mixed as necessary.

Graphics may be furnished by Charleston Manufacturing, LLC or by the installer.

## **5" CHANGEABLE WORD BAR**





## **CHANGEABLE WORD BAR SYSTEM DESIGN OPTIONS**



SCIENCE BUILDING

HEADER / SQUARE 325 POSTS / FINIALS / WORD BARS



225 EXTENDED RADIUS POSTS /



CUSTOM SHAPED HEADER / EXTENDED 325 RADIUS POSTS / WORD BARS