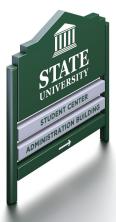

The Changeable Word Bar System is designed for use in areas where changes in information are anticipated. Changeable Word Bar signs are ideally suited for use in corporate parks, office complexes, universities, hospitals and financial institutions. A thoughtfully designed fastening system allows for quick and easy copy changes. Simply remove the bar(s) that require change without dismantling the entire sign.

The Changeable Word Bar System offers word bars in heights from 2" to 12". The system is designed to be used with either Series 225 or 325 posts. Word bars may be finished in one color or several colors as required. Up to ten word bars may be mixed as necessary.