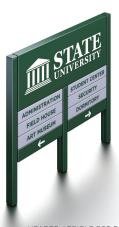

## **CWB SYSTEM**

The Changeable Word Bar System is designed for use in areas where changes in information are anticipated. Changeable Word Bar signs are ideally suited for use in corporate parks, office complexes, universities, hospitals and financial institutions. A thoughtfully designed fastening system allows for quick and easy copy changes. Simply remove the bar(s) that require change without dismantling the entire sign.

The Changeable Word Bar System offers word bars in heights from 2" to 12". The system is designed to be used with either Series 225 or 325 posts. Word bars may be finished in one color or several colors as required. Up to ten word bars may be mixed as necessary.