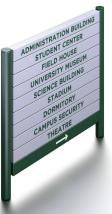

## **CWB SYSTEM**

The Changeable Word Bar System is designed for use in areas where changes in information are anticipated. Changeable Word Bar signs are ideally suited for use in corporate parks, office complexes, universities, hospitals and financial institutions. A thoughtfully designed fastening system allows for quick and easy copy changes. Simply remove the bar(s) that require change without dismantling the entire sign.

The Changeable Word Bar System offers word bars in heights from 2" to 12". The system is designed to be used with either Series 225 or 325 posts. Word bars may be finished in one color or several colors as required. Up to ten word bars may be mixed as necessary.

Graphics may be furnished by Charleston Manufacturing, LLC or by the installer.