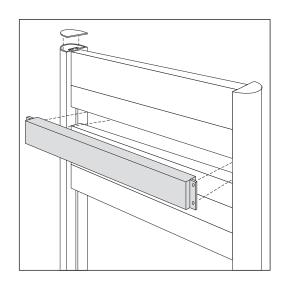

## **CWB SYSTEM**

The Changeable Word Bar System is designed for use in areas where changes in information are anticipated. Changeable Word Bar signs are ideally suited for use in corporate parks, office complexes, universities, hospitals and financial institutions. A thoughtfully designed fastening system allows for quick and easy copy changes. Simply remove the bar(s) that require change without dismantling the entire sign.

The Changeable Word Bar System offers word bars in heights from 2" to 12". The system is designed to be used with either Series 225 or 325 posts. Word bars may be finished in one color or several colors as required. Up to ten word bars may be mixed as necessary.