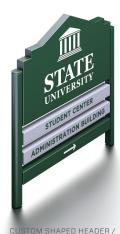

## **CHANGEABLE WORD BAR SYSTEM DESIGN OPTIONS**

HEADER / TRIPLE 325 POSTS / WORD BARS

HEADER / SQUARE 325 POSTS / FINIALS / WORD BARS

225 EXTENDED RADIUS POSTS /

EXTENDED 325 RADIUS POSTS / WORD BARS