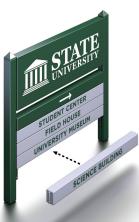

## **CWB SYSTEM**

The Changeable Word Bar System is designed for use in areas where changes in information are anticipated. Changeable Word Bar signs are ideally suited for use in corporate parks, office complexes, universities, hospitals and financial institutions. A thoughtfully designed fastening system allows for quick and easy copy changes. Simply remove the bar(s) that require change without dismantling the entire sign.

The Changeable Word Bar System offers word bars in heights from 2" to 12". The system is designed to be used with either Series 225 or 325 posts. Word bars may be finished in one color or several colors as required. Up to ten word bars may be mixed as necessary.