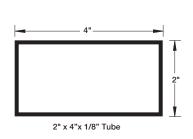

*CWB SYSTEM**

The Changeable Word Bar System is designed for use in areas where changes in information are anticipated. Changeable Word Bar signs are ideally suited for use in corporate parks, office complexes, universities, hospitals and financial institutions. A thoughtfully designed fastening system allows for quick and easy copy changes. Simply remove the bar(s) that require change without dismantling the entire sign.

The Changeable Word Bar System offers word bars in heights from 2" to 12". The system is designed to be used with either Series 225 or 325 posts. Word bars may be finished in one color or several colors as required. Up to ten word bars may be mixed as necessary.

Graphics may be furnished by Charleston Manufacturing, LLC or by the installer.

## 4" CHANGEABLE WORD BAR





## **CHANGEABLE WORD BAR SYSTEM DESIGN OPTIONS**



HEADER / TRIPLE 325 POSTS / WORD BARS



HEADER / SQUARE 325 POSTS / FINIALS / WORD BARS



225 EXTENDED RADIUS POSTS /



EXTENDED 325 RADIUS POSTS / WORD BARS