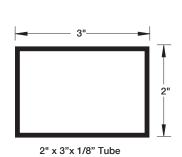

The Changeable Word Bar System is designed for use in areas where changes in information are anticipated. Changeable Word Bar signs are ideally suited for use in corporate parks, office complexes, universities, hospitals and financial institutions. A thoughtfully designed fastening system allows for quick and easy copy changes. Simply remove the bar(s) that require change without dismantling the entire sign.

The Changeable Word Bar System offers word bars in heights from 2" to 12". The system is designed to be used with either Series 225 or 325 posts. Word bars may be finished in one color or several colors as required. Up to ten word bars may be mixed as necessary.

Graphics may be furnished by Charleston Manufacturing, LLC or by the installer.

## **3" CHANGEABLE WORD BAR**





## **CHANGEABLE WORD BAR SYSTEM DESIGN OPTIONS**





HEADER / SQUARE 325 POSTS / FINIALS / WORD BARS



225 EXTENDED RADIUS POSTS /



CUSTOM SHAPED HEADER / EXTENDED 325 RADIUS POSTS / WORD BARS