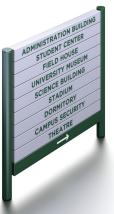

The Changeable Word Bar System is designed for use in areas where changes in information are anticipated. Changeable Word Bar signs are ideally suited for use in corporate parks, office complexes, universities, hospitals and financial institutions. A thoughtfully designed fastening system allows for quick and easy copy changes. Simply remove the bar(s) that require change without dismantling the entire sign.

The Changeable Word Bar System offers word bars in heights from 2" to 12". The system is designed to be used with either Series 225 or 325 posts. Word bars may be finished in one color or several colors as required. Up to ten word bars may be mixed as necessary.

Graphics may be furnished by Charleston Manufacturing, LLC or by the installer.