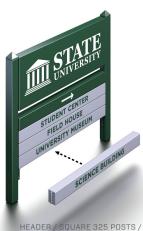

The Changeable Word Bar System is designed for use in areas where changes in information are anticipated. Changeable Word Bar signs are ideally suited for use in corporate parks, office complexes, universities, hospitals and financial institutions. A thoughtfully designed fastening system allows for quick and easy copy changes. Simply remove the bar(s) that require change without dismantling the entire sign.

The Changeable Word Bar System offers word bars in heights from 2" to 12". The system is designed to be used with either Series 225 or 325 posts. Word bars may be finished in one color or several colors as required. Up to ten word bars may be mixed as necessary.