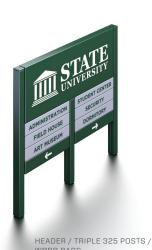

## **CHANGEABLE WORD BAR SYSTEM DESIGN OPTIONS**

HEADER / SQUARE 325 POSTS / FINIALS / WORD BARS

225 EXTENDED RADIUS POSTS /

CUSTOM SHAPED HEADER / EXTENDED 325 RADIUS POSTS / WORD BARS