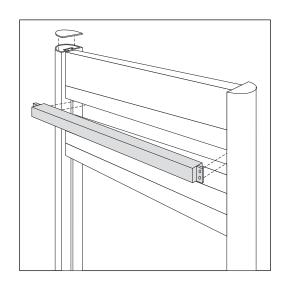

The Changeable Word Bar System is designed for use in areas where changes in information are anticipated. Changeable Word Bar signs are ideally suited for use in corporate parks, office complexes, universities, hospitals and financial institutions. A thoughtfully designed fastening system allows for quick and easy copy changes. Simply remove the bar(s) that require change without dismantling the entire sign.

The Changeable Word Bar System offers word bars in heights from 2" to 12". The system is designed to be used with either Series 225 or 325 posts. Word bars may be finished in one color or several colors as required. Up to ten word bars may be mixed as necessary.