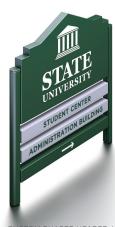

## **CHANGEABLE WORD BAR SYSTEM DESIGN OPTIONS**

HEADER / SQUARE 325 POSTS / FINIALS / WORD BARS

225 EXTENDED RADIUS POSTS /

CUSTOM SHAPED HEADER / EXTENDED 325 RADIUS POSTS / WORD BARS