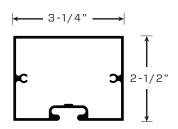

ular signage or may be easily adapted for four-sided signage. Posts are available in lengths up to 24'. Standard posts are 8', 12' and 24'. Allow for 3' minimum below grade.

All Series 325 components are finished after fabrication, thereby eliminating bare edges and ensuring a uniform appearance. Standard 325 finishes include fifteen standard colors in acrylic polyurethane. Custom colors and color matching are available within standard lead times.

The 325 Series is available preassembled or in knock-down form for easy assembly on-site. Graphics may be furnished by Charleston Manufacturing, LLC Industries or by the installer.

## FLUSH FACE DESIGN

As an option, the 325 Series is available with a "flush face" panel that lends a frameless appearance to the sign.

## **325 STANDARD POST**





## **SERIES 325 CUSTOM DESIGN OPTIONS**









FULL ROUND POST & PANEL / FINIALS / CUSTOM TOP



DOUBLE FLAG