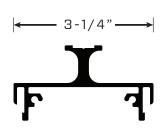

## THE SERIES 325 POST AND

The 325 Series is the most versatile component of the Charleston Manufacturing, LLC family of architectural signage systems. The 325 System is designed for non-illuminated exterior use and is intended for primary site identification and directional information. Single face or double face copy may be specified.

The designer may select rectangular, radius or full-round posts. Corner posts allow for perpendicular signage or may be easily adapted for four-sided signage. Posts are available in lengths up to 24'. Standard posts are 8', 12' and 24'. Allow for 3' minimum below grade.