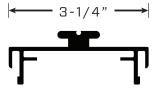

e or may be easily adapted for four-sided signage. Posts are available in lengths up to 24'. Standard posts are 8', 12' and 24'. Allow for 3' minimum below grade. All Series 325 components are finished after fabrication, thereby eliminating bare edges and ensuring a uniform appearance. Standard 325 finishes include fifteen standard colors in acrylic polyurethane. Custom colors and color matching are available within standard lead times.

The 325 Series is available preassembled or in knock-down form for easy assembly on-site. Graphics may be furnished by Charleston Manufacturing, LLC Industries or by the installer.

### FLUSH FACE DESIGN

As an option, the 325 Series is available with a "flush face" panel that lends a frameless appearance to the sign.

# 325 STANDARD FRAME WITH NO REVEAL





## **SERIES 325 CUSTOM DESIGN OPTIONS**



CHARLESTON MANUFACTURING, LLC // CHARLESTONMANUFACTURINGLLC.COM PHONE: 1.800.647.2384 FAX: 1.800.413.0454