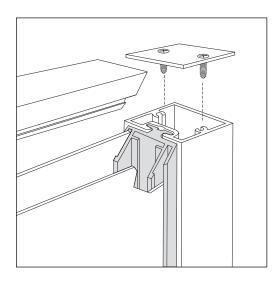

The designer may select rectangular, radius or full-round posts. Corner posts allow for perpendicular signage or may be easily adapted for four-sided signage. Posts are available in lengths up to 24'. Standard posts are 8', 12' and 24'. Allow for 3' minimum below grade. All Series 325 components are finished after fabrication, thereby eliminating bare edges and ensuring a uniform appearance. Standard 325 finishes include fifteen standard colors in acrylic polyurethane. Custom colors and color matching are available within standard lead times.

The 325 Series is available preassembled or in knock-down form for easy assembly on-site. Graphics may be furnished by Charleston Manufacturing, LLC Industries or by the installer.