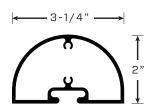

rner posts allow for perpendicular signage or may be easily adapted for four-sided signage. Posts are available in lengths up to 24'. Standard posts are 8', 12' and 24'. Allow for 3' minimum below grade.

All Series 325 components are finished after fabrication, thereby eliminating bare edges and ensuring a uniform appearance. Standard 325 finishes include fifteen standard colors in acrylic polyurethane. Custom colors and color matching are available within standard lead times.

The 325 Series is available preassembled or in knock-down form for easy assembly on-site. Graphics may be furnished by Charleston Manufacturing, LLC Industries or by the installer.

As an option, the 325 Series is available with a "flush face" panel that lends a frameless appearance to the

## **325 RADIUS POST**





## **SERIES 325 CUSTOM DESIGN OPTIONS**









FULL ROUND POST & PANEL / FINIALS / CUSTOM TOP