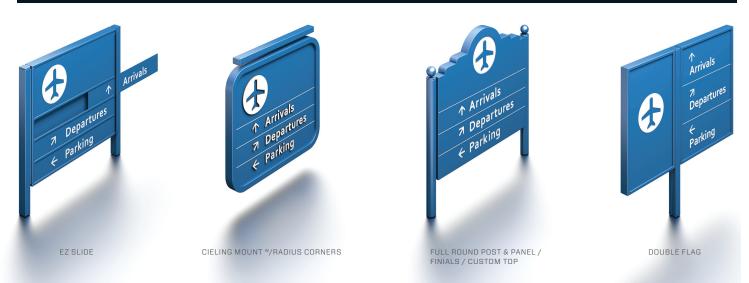

## **SERIES 325 CUSTOM DESIGN OPTIONS**

CHARLESTON MANUFACTURING, LLC // CHARLESTONMANUFACTURINGLLC.COM PHONE: 1.800.647.2384 FAX: 1.800.413.0454

The designer may select rectangular, radius or full-round posts. Corner posts allow for perpendicular signage or may be easily adapted for four-sided signage. Posts are available in lengths up to 24'. Standard posts are 8', 12' and 24'. Allow for 3' minimum below grade.