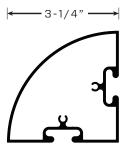

# **325 RADIUS CORNER POST**

The designer may select rectangular, radius or full-round posts. Corner posts allow for perpendicular signage or may be easily adapted for four-sided signage. Posts are available in lengths up to 24'. Standard posts are 8', 12' and 24'. Allow for 3' minimum below grade.