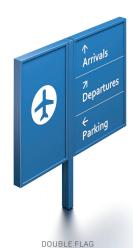

## THE SERIES 325 POST AND PANEL SYSTEM

The 325 Series is the most versatile component of the Charleston Manufacturing, LLC family of architectural signage systems. The 325 System is designed for non-illuminated exterior use and is intended for primary site identification and directional information. Single face or double face copy may be specified.

## **SERIES 325 CUSTOM DESIGN OPTIONS**

FULL ROUND POST & PANEL / FINIALS / CUSTOM TOP