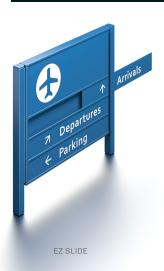

## THE SERIES 325 POST AND PANEL SYSTEM

The 325 Series is the most versatile component of the Charleston Manufacturing, LLC family of architectural signage systems. The 325 System is designed for non-illuminated exterior use and is intended for primary site identification and directional information. Single face or double face copy may be specified.

## **SERIES 325 CUSTOM DESIGN OPTIONS**

FULL ROUND POST & PANEL / FINIALS / CUSTOM TOP