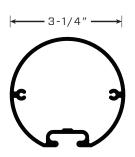

ar signage or may be easily adapted for four-sided signage. Posts are available in lengths up to 24'. Standard posts are 8', 12' and 24'. Allow for 3' minimum below grade.

All Series 325 components are finished after fabrication, thereby eliminating bare edges and ensuring a uniform appearance. Standard 325 finishes include fifteen standard colors in acrylic polyurethane. Custom colors and color matching are available within standard lead times.

The 325 Series is available preassembled or in knock-down form for easy assembly on-site. Graphics may be furnished by Charleston Manufacturing, LLC Industries or by the installer.

## FLUSH FACE DESIGN

As an option, the 325 Series is available with a "flush face" panel that lends a frameless appearance to the sign.

## **325 FULL ROUND POST**





## **SERIES 325 CUSTOM DESIGN OPTIONS**









FULL ROUND POST & PANEL / FINIALS / CUSTOM TOP