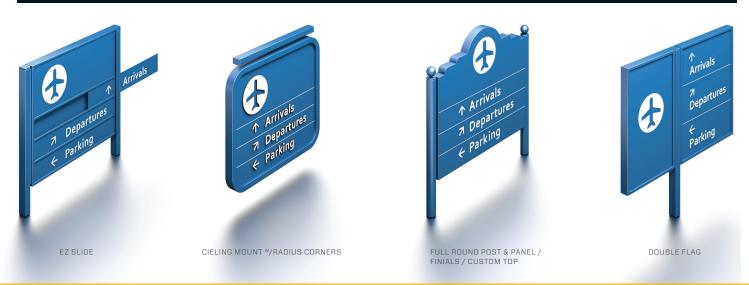

The designer may select rectangular, radius or full-round posts. Corner posts allow for perpendicular signage or may be easily adapted for four-sided signage. Posts are available in lengths up to 24'. Standard posts are 8', 12' and 24'. Allow for 3' minimum below grade. All Series 325 components are finished after fabrication, thereby eliminating bare edges and ensuring a uniform appearance. Standard 325 finishes include fifteen standard colors in acrylic polyurethane. Custom colors and color matching are available within standard lead times.

## **SERIES 325 CUSTOM DESIGN OPTIONS**

CHARLESTON MANUFACTURING, LLC // CHARLESTONMANUFACTURINGLLC.COM PHONE: 1.800.647.2384 FAX: 1.800.413.0454