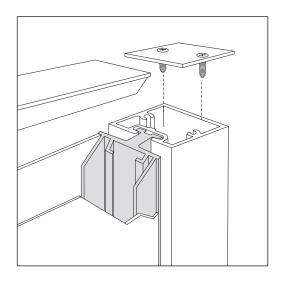

The designer may select rectangular, radius or full-round posts. Corner posts allow for perpendicular signage or may be easily adapted for four-sided signage. Posts are available in lengths up to 24'. Standard posts are 8', 12' and 24'. Allow for 3' minimum below grade. All Series 325 components are finished after fabrication, thereby eliminating bare edges and ensuring a uniform appearance. Standard 325 finishes include fifteen standard colors in acrylic polyurethane. Custom colors and color matching are available within standard lead times.

The 325 Series is available preassembled or in knock-down form for easy assembly on-site. Graphics may be furnished by Charleston Manufacturing, LLC Industries or by the installer.