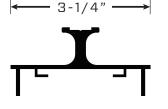

age or may be easily adapted for four-sided signage. Posts are available in lengths up to 24'. Standard posts are 8', 12' and 24'. Allow for 3' minimum below grade. All Series 325 components are finished after fabrication, thereby eliminating bare edges and ensuring a uniform appearance. Standard 325 finishes include fifteen standard colors in acrylic polyurethane. Custom colors and color matching are available within standard lead times.

The 325 Series is available preassembled or in knock-down form for easy assembly on-site. Graphics may be furnished by Charleston Manufacturing, LLC Industries or by the installer.

### LUSH FACE DESIGN

As an option, the 325 Series is available with a "flush face" panel that lends a frameless appearance to the sign.

# 325 FLUSH FACE FRAME WITH REVEAL





## **SERIES 325 CUSTOM DESIGN OPTIONS**



CHARLESTON MANUFACTURING, LLC // CHARLESTONMANUFACTURINGLLC.COM PHONE: 1.800.647.2384 FAX: 1.800.413.0454