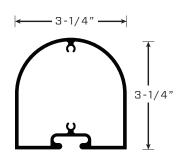

## **325 EXTENDED RADIUS POST**

The designer may select rectangular, radius or full-round posts. Corner posts allow for perpendicular signage or may be easily adapted for four-sided signage. Posts are available in lengths up to 24'. Standard posts are 8', 12' and 24'. Allow for 3' minimum below grade.