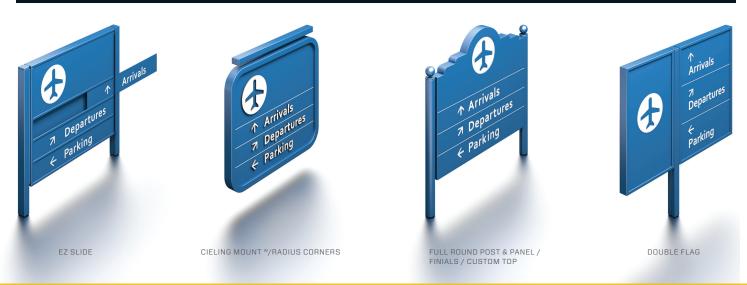

The designer may select rectangular, radius or full-round posts. Corner posts allow for perpendicular signage or may be easily adapted for four-sided signage. Posts are available in lengths up to 24'. Standard posts are 8', 12' and 24'. Allow for 3' minimum below grade.

## **SERIES 325 CUSTOM DESIGN OPTIONS**

CHARLESTON MANUFACTURING, LLC // CHARLESTONMANUFACTURINGLLC.COM PHONE: 1.800.647.2384 FAX: 1.800.413.0454