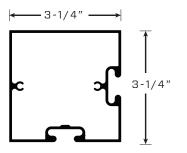

### **325 CORNER POST**

All Series 325 components are finished after fabrication, thereby eliminating bare edges and ensuring a uniform appearance. Standard 325 finishes include fifteen standard colors in acrylic polyurethane. Custom colors and color matching are available within standard lead times.