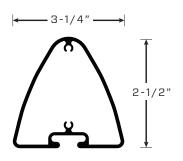

cular signage or may be easily adapted for four-sided signage. Posts are available in lengths up to 24'. Standard posts are 8', 12' and 24'. Allow for 3' minimum below grade.

All Series 325 components are finished after fabrication, thereby eliminating bare edges and ensuring a uniform appearance. Standard 325 finishes include fifteen standard colors in acrylic polyurethane. Custom colors and color matching are available within standard lead times.

The 325 Series is available preassembled or in knock-down form for easy assembly on-site. Graphics may be furnished by Charleston Manufacturing, LLC Industries or by the installer.

## FLUSH FACE DESIGN

As an option, the 325 Series is available with a "flush face" panel that lends a frameless appearance to the sign.

## **325 CONTOUR POST**





## **SERIES 325 CUSTOM DESIGN OPTIONS**









FULL ROUND POST & PANEL / FINIALS / CUSTOM TOP