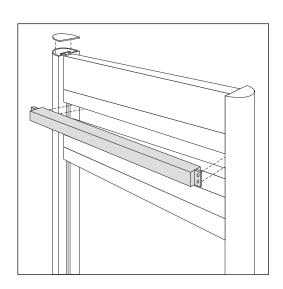

## **CWB SYSTEM**

The Changeable Word Bar System is designed for use in areas where changes in information are anticipated. Changeable Word Bar signs are ideally suited for use in corporate parks, office complexes, universities, hospitals and financial institutions. A thoughtfully designed fastening system allows for quick and easy copy changes. Simply remove the bar(s) that require change without dismantling the entire sign.

The Changeable Word Bar System offers word bars in heights from 2" to 12". The system is designed to be used with either Series 225 or 325 posts. Word bars may be finished in one color or several colors as required. Up to ten word bars may be mixed as necessary.