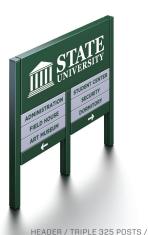

## **CHANGEABLE WORD BAR SYSTEM DESIGN OPTIONS**

WORD BARS

HEADER / SQUARE 325 POSTS / FINIALS / WORD BARS

225 EXTENDED RADIUS POSTS /

CUSTOM SHAPED HEADER / EXTENDED 325 RADIUS POSTS / WORD BARS