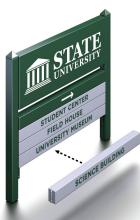

## **CWB SYSTEM**

The Changeable Word Bar System is designed for use in areas where changes in information are anticipated. Changeable Word Bar signs are ideally suited for use in corporate parks, office complexes, universities, hospitals and financial institutions. A thoughtfully designed fastening system allows for quick and easy copy changes. Simply remove the bar(s) that require change without dismantling the entire sign.

The Changeable Word Bar System offers word bars in heights from 2" to 12". The system is designed to be used with either Series 225 or 325 posts. Word bars may be finished in one color or several colors as required. Up to ten word bars may be mixed as necessary.

Graphics may be furnished by Charleston Manufacturing, LLC or by the installer.