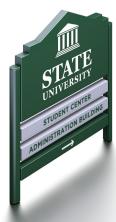

## **CWB SYSTEM**

The Changeable Word Bar System is designed for use in areas where changes in information are anticipated. Changeable Word Bar signs are ideally suited for use in corporate parks, office complexes, universities, hospitals and financial institutions. A thoughtfully designed fastening system allows for quick and easy copy changes. Simply remove the bar(s) that require change without dismantling the entire sign.

The Changeable Word Bar System offers word bars in heights from 2" to 12". The system is designed to be used with either Series 225 or 325 posts. Word bars may be finished in one color or several colors as required. Up to ten word bars may be mixed as necessary.

## **CHANGEABLE WORD BAR SYSTEM DESIGN OPTIONS**

WORD BARS

HEADER / SQUARE 325 POSTS / FINIALS / WORD BARS

225 EXTENDED RADIUS POSTS /

CUSTOM SHAPED HEADER / EXTENDED 325 RADIUS POSTS / WORD BARS