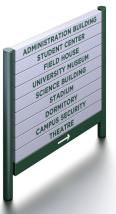

## **CWB SYSTEM**

The Changeable Word Bar System is designed for use in areas where changes in information are anticipated. Changeable Word Bar signs are ideally suited for use in corporate parks, office complexes, universities, hospitals and financial institutions. A thoughtfully designed fastening system allows for quick and easy copy changes. Simply remove the bar(s) that require change without dismantling the entire sign.

The Changeable Word Bar System offers word bars in heights from 2" to 12". The system is designed to be used with either Series 225 or 325 posts. Word bars may be finished in one color or several colors as required. Up to ten word bars may be mixed as necessary.

## 2" CHANGEABLE WORD BAR