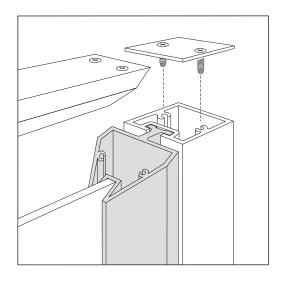

## SERIES 200

Charleston Manufacturing, LLC offers a broad selection of two-inch systems, comprised of the 218, 225, 250 and 250 Econo Series. These post and panel systems are primarily designed for secondary signage applications, including directional, informational, regulatory and wayfinding. Our two-inch systems offer the designer flexibility, aesthetic quality and remarkable economy.

These systems utilize the same profiles as the 325 and 750 Series, allowing the designer a uniform appearance in secondary applications. Post and Panel finishes include fifteen standard colors (page 12) in acrylic polyurethane. In addition, our in-house paint capabilities allow us to offer custom colors and/or color matching within standard lead times. Our finish quality is without compare.