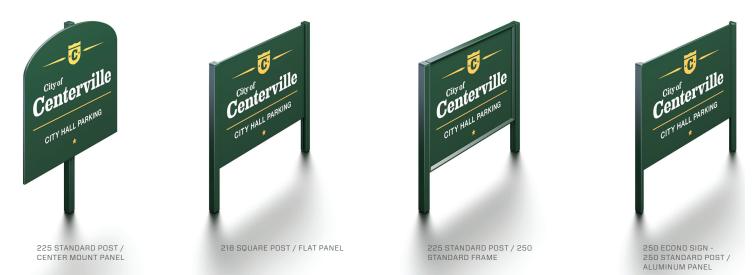

## SERIES 200

Charleston Manufacturing, LLC offers a broad selection of two-inch systems, comprised of the 218, 225, 250 and 250 Econo Series. These post and panel systems are primarily designed for secondary signage applications, including directional, informational, regulatory and wayfinding. Our two-inch systems offer the designer flexibility, aesthetic quality and remarkable economy.

## **SERIES 200 CUSTOM DESIGN OPTIONS**

CHARLESTON MANUFACTURING, LLC // CHARLESTONMANUFACTURINGLLC.COM PHONE: 1.800.647.2384 FAX: 1.800.413.0454