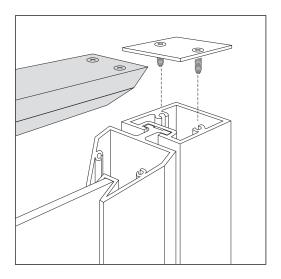

## SERIES 200

Charleston Manufacturing, LLC offers a broad selection of two-inch systems, comprised of the 218, 225, 250 and 250 Econo Series. These post and panel systems are primarily designed for secondary signage applications, including directional, informational, regulatory and wayfinding. Our two-inch systems offer the designer flexibility, aesthetic quality and remarkable economy.

These systems utilize the same profiles as the 325 and 750 Series, allowing the designer a uniform appearance in secondary applications. Post and Panel finishes include fifteen standard colors (page 12) in acrylic polyurethane. In addition, our in-house paint capabilities allow us to offer custom colors and/or color matching within standard lead times. Our finish quality is without compare.