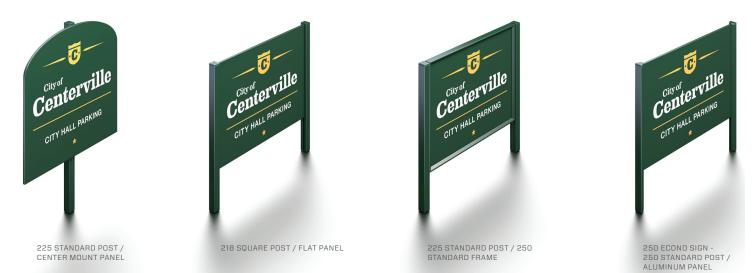

## SERIES 200

Charleston Manufacturing, LLC offers a broad selection of two-inch systems, comprised of the 218, 225, 250 and 250 Econo Series. These post and panel systems are primarily designed for secondary signage applications, including directional, informational, regulatory and wayfinding. Our two-inch systems offer the designer flexibility, aesthetic quality and remarkable economy.

## **SERIES 200 CUSTOM DESIGN OPTIONS**

CHARLESTON MANUFACTURING, LLC // CHARLESTONMANUFACTURINGLLC.COM PHONE: 1.800.647.2384 FAX: 1.800.413.0454