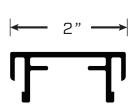

sed of the 218, 225, 250 and 250 Econo Series. These post and panel systems are primarily designed for secondary signage applications, including directional, informational, regulatory and wayfinding. Our two-inch systems offer the designer flexibility, aesthetic quality and remarkable economy.

These systems utilize the same profiles as the 325 and 750 Series, allowing the designer a uniform appearance in secondary applications.

Post and Panel finishes include fifteen standard colors (page 12) in acrylic polyurethane. In addition, our in-house paint capabilities allow us to offer custom colors and/or color matching within standard lead times. Our finish quality is without compare.

Graphics may be furnished by Charleston Manufacturing, LLC or by the installer.

## 225 STANDARD T/B FRAME





## **SERIES 200 CUSTOM DESIGN OPTIONS**





218 SQUARE POST / FLAT PANEL



225 STANDARD POST / 250



250 ECONO SIGN -250 STANDARD POST / ALUMINUM PANEL

PHONE: 1.800.647.2384 FAX: 1.800.413.0454