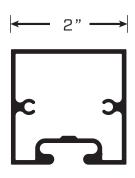

## SERIES 200

Charleston Manufacturing, LLC offers a broad selection of two-inch systems, comprised of the 218, 225, 250 and 250 Econo Series. These post and panel systems are primarily designed for secondary signage applications, including directional, informational, regulatory and wayfinding. Our two-inch systems offer the designer flexibility, aesthetic quality and remarkable economy.

These systems utilize the same profiles as the 325 and 750 Series, allowing the designer a uniform appearance in secondary applications.

Post and Panel finishes include fifteen standard colors (page 12) in acrylic polyurethane. In addition, our in-house paint capabilities allow us to offer custom colors and/or color matching within standard lead times. Our finish quality is without compare.