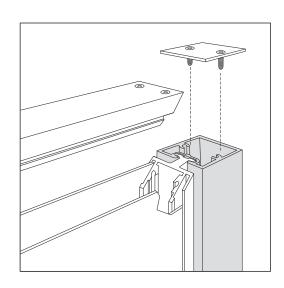

ed of the 218, 225, 250 and 250 Econo Series. These post and panel systems are primarily designed for secondary signage applications, including directional, informational, regulatory and wayfinding. Our two-inch systems offer the designer flexibility, aesthetic quality and remarkable economy.

These systems utilize the same profiles as the 325 and 750 Series, allowing the designer a uniform appearance in secondary applications.

Post and Panel finishes include fifteen standard colors (page 12) in acrylic polyurethane. In addition, our in-house paint capabilities allow us to offer custom colors and/or color matching within standard lead times. Our finish quality is without compare.

Graphics may be furnished by Charleston Manufacturing, LLC or by the installer.

## **225 STANDARD POST**





## **SERIES 200 CUSTOM DESIGN OPTIONS**









225 STANDARD POST / 250



250 ECONO SIGN -250 STANDARD POST / ALUMINUM PANEL