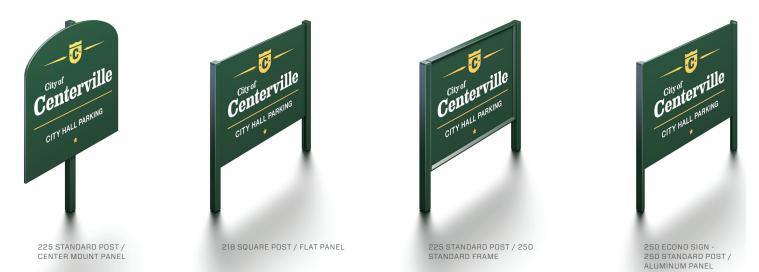

## **SERIES 200**

Charleston Manufacturing, LLC offers a broad selection of two-inch systems, comprised of the 218, 225, 250 and 250 Econo Series. These post and panel systems are primarily designed for secondary signage applications, including directional, informational, regulatory and wayfinding. Our two-inch systems offer the designer flexibility, aesthetic quality and remarkable economy.

## **SERIES 200 CUSTOM DESIGN OPTIONS**

CHARLESTON MANUFACTURING, LLC // CHARLESTONMANUFACTURINGLLC.COM PHONE: 1.800.647.2384 FAX: 1.800.413.0454