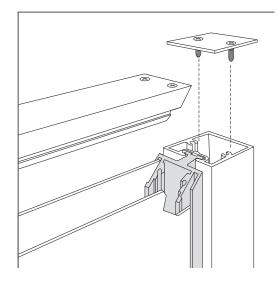

prised of the 218, 225, 250 and 250 Econo Series. These post and panel systems are primarily designed for secondary signage applications, including directional, informational, regulatory and wayfinding. Our two-inch systems offer the designer flexibility, aesthetic quality and remarkable economy.

These systems utilize the same profiles as the 325 and 750 Series, allowing the designer a uniform appearance in secondary applications. Post and Panel finishes include fifteen standard colors (page 12) in acrylic polyurethane. In addition, our in-house paint capabilities allow us to offer custom colors and/or color matching within standard lead times. Our finish quality is without compare.

Graphics may be furnished by Charleston Manufacturing, LLC or by the installer.

## 225 STANDARD FRAME





## **SERIES 200 CUSTOM DESIGN OPTIONS**



CHARLESTON MANUFACTURING, LLC // CHARLESTONMANUFACTURINGLLC.COM PHONE: 1.800.647.2384 FAX: 1.800.413.0454