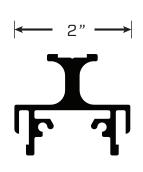

## **SERIES 200**

Charleston Manufacturing, LLC offers a broad selection of two-inch systems, comprised of the 218, 225, 250 and 250 Econo Series. These post and panel systems are primarily designed for secondary signage applications, including directional, informational, regulatory and wayfinding. Our two-inch systems offer the designer flexibility, aesthetic quality and remarkable economy.

These systems utilize the same profiles as the 325 and 750 Series, allowing the designer a uniform appearance in secondary applications. Post and Panel finishes include fifteen standard colors (page 12) in acrylic polyurethane. In addition, our in-house paint capabilities allow us to offer custom colors and/or color matching within standard lead times. Our finish quality is without compare.