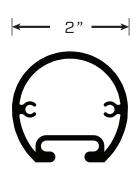

prised of the 218, 225, 250 and 250 Econo Series. These post and panel systems are primarily designed for secondary signage applications, including directional, informational, regulatory and wayfinding. Our two-inch systems offer the designer flexibility, aesthetic quality and remarkable economy.

These systems utilize the same profiles as the 325 and 750 Series, allowing the designer a uniform appearance in secondary applications.

Post and Panel finishes include fifteen standard colors (page 12) in acrylic polyurethane. In addition, our in-house paint capabilities allow us to offer custom colors and/or color matching within standard lead times. Our finish quality is without compare.

Graphics may be furnished by Charleston Manufacturing, LLC or by the installer.

## 225 FULL ROUND POST





## **SERIES 200 CUSTOM DESIGN OPTIONS**









225 STANDARD POST / 250

250 STANDARD POST / ALUMINUM PANEL