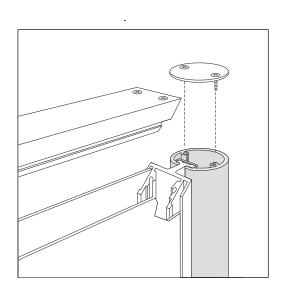

ised of the 218, 225, 250 and 250 Econo Series. These post and panel systems are primarily designed for secondary signage applications, including directional, informational, regulatory and wayfinding. Our two-inch systems offer the designer flexibility, aesthetic quality and remarkable economy.

These systems utilize the same profiles as the 325 and 750 Series, allowing the designer a uniform appearance in secondary applications.

Post and Panel finishes include fifteen standard colors (page 12) in acrylic polyurethane. In addition, our in-house paint capabilities allow us to offer custom colors and/or color matching within standard lead times. Our finish quality is without compare.

Graphics may be furnished by Charleston Manufacturing, LLC or by the installer.

## 225 FULL ROUND POST





## **SERIES 200 CUSTOM DESIGN OPTIONS**









225 STANDARD POST / 250

250 STANDARD POST / ALUMINUM PANEL