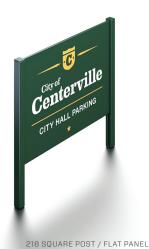

## **SERIES 200 CUSTOM DESIGN OPTIONS**

225 STANDARD POST / 250

250 STANDARD POST / ALUMINUM PANEL