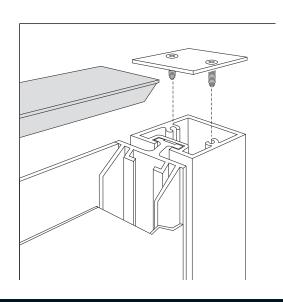

prised of the 218, 225, 250 and 250 Econo Series. These post and panel systems are primarily designed for secondary signage applications, including directional, informational, regulatory and wayfinding. Our two-inch systems offer the designer flexibility, aesthetic quality and remarkable economy.

These systems utilize the same profiles as the 325 and 750 Series, allowing the designer a uniform appearance in secondary applications.

Post and Panel finishes include fifteen standard colors (page 12) in acrylic polyurethane. In addition, our in-house paint capabilities allow us to offer custom colors and/or color matching within standard lead times. Our finish quality is without compare.

Graphics may be furnished by Charleston Manufacturing, LLC or installer.

## 225 FLUSH FACE T/B FRAME





## **SERIES 200 CUSTOM DESIGN OPTIONS**





218 SQUARE POST / FLAT PANEL



225 STANDARD POST / 250



250 ECONO SIGN -250 STANDARD POST / ALUMINUM PANEL