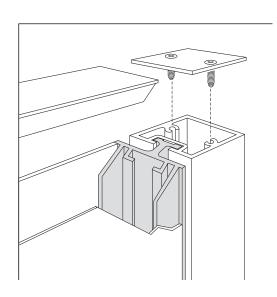

sed of the 218, 225, 250 and 250 Econo Series. These post and panel systems are primarily designed for secondary signage applications, including directional, informational, regulatory and wayfinding. Our two-inch systems offer the designer flexibility, aesthetic quality and remarkable economy.

These systems utilize the same profiles as the 325 and 750 Series, allowing the designer a uniform appearance in secondary applications.

Post and Panel finishes include fifteen standard colors (page 12) in acrylic polyurethane. In addition, our in-house paint capabilities allow us to offer custom colors and/or color matching within standard lead times. Our finish quality is without compare.

Graphics may be furnished by Charleston Manufacturing, LLC or by the installer.

## 225 FLUSH FACE FRAME





## **SERIES 200 CUSTOM DESIGN OPTIONS**





218 SQUARE POST / FLAT PANEL



225 STANDARD POST / 250



250 ECONO SIGN -250 STANDARD POST / ALUMINUM PANEL

PHONE: 1.800.647.2384 FAX: 1.800.413.0454