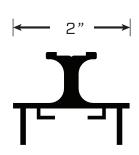

## SERIES 200

Charleston Manufacturing, LLC offers a broad selection of two-inch systems, comprised of the 218, 225, 250 and 250 Econo Series. These post and panel systems are primarily designed for secondary signage applications, including directional, informational, regulatory and wayfinding. Our two-inch systems offer the designer flexibility, aesthetic quality and remarkable economy.

These systems utilize the same profiles as the 325 and 750 Series, allowing the designer a uniform appearance in secondary applications.

Post and Panel finishes include fifteen standard colors (page 12) in acrylic polyurethane. In addition, our in-house paint capabilities allow us to offer custom colors and/or color matching within standard lead times. Our finish quality is without compare.