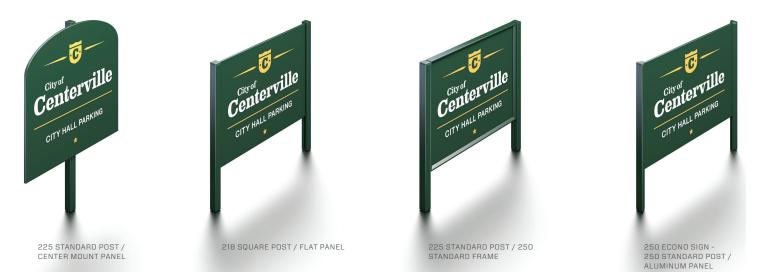

## **SERIES 200**

Charleston Manufacturing, LLC offers a broad selection of two-inch systems, comprised of the 218, 225, 250 and 250 Econo Series. These post and panel systems are primarily designed for secondary signage applications, including directional, informational, regulatory and wayfinding. Our two-inch systems offer the designer flexibility, aesthetic quality and remarkable economy.

These systems utilize the same profiles as the 325 and 750 Series, allowing the designer a uniform appearance in secondary applications. Post and Panel finishes include fifteen standard colors (page 12) in acrylic polyurethane. In addition, our in-house paint capabilities allow us to offer custom colors and/or color matching within standard lead times. Our finish quality is without compare.