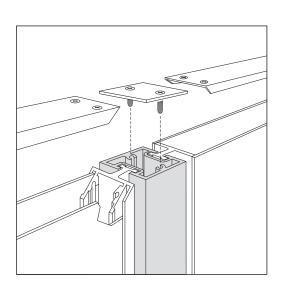

sed of the 218, 225, 250 and 250 Econo Series. These post and panel systems are primarily designed for secondary signage applications, including directional, informational, regulatory and wayfinding. Our two-inch systems offer the designer flexibility, aesthetic quality and remarkable economy.

These systems utilize the same profiles as the 325 and 750 Series, allowing the designer a uniform appearance in secondary applications.

Post and Panel finishes include fifteen standard colors (page 12) in acrylic polyurethane. In addition, our in-house paint capabilities allow us to offer custom colors and/or color matching within standard lead times. Our finish quality is without compare.

Graphics may be furnished by Charleston Manufacturing, LLC or by the installer.

## 225 DOUBLE SLOT POST





## **SERIES 200 CUSTOM DESIGN OPTIONS**