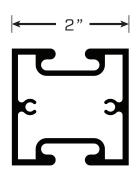

rised of the 218, 225, 250 and 250 Econo Series. These post and panel systems are primarily designed for secondary signage applications, including directional, informational, regulatory and wayfinding. Our two-inch systems offer the designer flexibility, aesthetic quality and remarkable economy.

These systems utilize the same profiles as the 325 and 750 Series, allowing the designer a uniform appearance in secondary applications.

Post and Panel finishes include fifteen standard colors (page 12) in acrylic polyurethane. In addition, our in-house paint capabilities allow us to offer custom colors and/or color matching within standard lead times. Our finish quality is without compare.

Graphics may be furnished by Charleston Manufacturing, LLC or by the installer.

## 225 DOUBLE SLOT POST





## **SERIES 200 CUSTOM DESIGN OPTIONS**