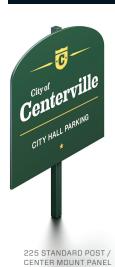

## SERIES 200

Charleston Manufacturing, LLC offers a broad selection of two-inch systems, comprised of the 218, 225, 250 and 250 Econo Series. These post and panel systems are primarily designed for secondary signage applications, including directional, informational, regulatory and wayfinding. Our two-inch systems offer the designer flexibility, aesthetic quality and remarkable economy.