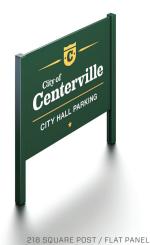

## SERIES 200

Charleston Manufacturing, LLC offers a broad selection of two-inch systems, comprised of the 218, 225, 250 and 250 Econo Series. These post and panel systems are primarily designed for secondary signage applications, including directional, informational, regulatory and wayfinding. Our two-inch systems offer the designer flexibility, aesthetic quality and remarkable economy.