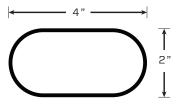

ms, comprised of the 218, 225, 250 and 250 Econo Series. These post and panel systems are primarily designed for secondary signage applications, including directional, informational, regulatory and wayfinding. Our two-inch systems offer the designer flexibility, aesthetic quality and remarkable economy.

These systems utilize the same profiles as the 325 and 750 Series, allowing the designer a uniform appearance in secondary applications. Post and Panel finishes include fifteen standard colors (page 12) in acrylic polyurethane. In addition, our in-house paint capabilities allow us to offer custom colors and/or color matching within standard lead times. Our finish quality is without compare.

Graphics may be furnished by Charleston Manufacturing, LLC or by the installer.

## 218 OVAL POST





## **SERIES 200 CUSTOM DESIGN OPTIONS**



CHARLESTON MANUFACTURING, LLC // CHARLESTONMANUFACTURINGLLC.COM PHONE: 1.800.647.2384 FAX: 1.800.413.0454