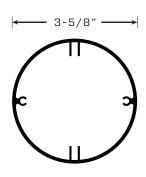

ed of the 218, 225, 250 and 250 Econo Series. These post and panel systems are primarily designed for secondary signage applications, including directional, informational, regulatory and wayfinding. Our two-inch systems offer the designer flexibility, aesthetic quality and remarkable economy.

These systems utilize the same profiles as the 325 and 750 Series, allowing the designer a uniform appearance in secondary applications.

Post and Panel finishes include fifteen standard colors (page 12) in acrylic polyurethane. In addition, our in-house paint capabilities allow us to offer custom colors and/or color matching within standard lead times. Our finish quality is without compare.

Graphics may be furnished by Charleston Manufacturing, LLC or by the installer.

## **218 FULL ROUND POST**





## **SERIES 200 CUSTOM DESIGN OPTIONS**









225 STANDARD POST / 250

250 ECONO SIGN -250 STANDARD POST / ALUMINUM PANEL