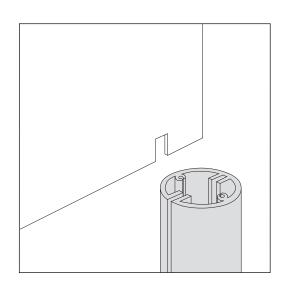

of the 218, 225, 250 and 250 Econo Series. These post and panel systems are primarily designed for secondary signage applications, including directional, informational, regulatory and wayfinding. Our two-inch systems offer the designer flexibility, aesthetic quality and remarkable economy.

These systems utilize the same profiles as the 325 and 750 Series, allowing the designer a uniform appearance in secondary applications.

Post and Panel finishes include fifteen standard colors (page 12) in acrylic polyurethane. In addition, our in-house paint capabilities allow us to offer custom colors and/or color matching within standard lead times. Our finish quality is without compare.

Graphics may be furnished by Charleston Manufacturing, LLC or by the installer.

## **218 FULL ROUND POST**





## **SERIES 200 CUSTOM DESIGN OPTIONS**









225 STANDARD POST / 250

250 ECONO SIGN -250 STANDARD POST / ALUMINUM PANEL