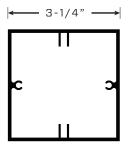

ised of the 218, 225, 250 and 250 Econo Series. These post and panel systems are primarily designed for secondary signage applications, including directional, informational, regulatory and wayfinding. Our two-inch systems offer the designer flexibility, aesthetic quality and remarkable economy.

These systems utilize the same profiles as the 325 and 750 Series, allowing the designer a uniform appearance in secondary applications. Post and Panel finishes include fifteen standard colors (page 12) in acrylic polyurethane. In addition, our in-house paint capabilities allow us to offer custom colors and/or color matching within standard lead times. Our finish quality is without compare.

Graphics may be furnished by Charleston Manufacturing, LLC or by the installer.

## 218 3-1/4" SQUARE POST





## **SERIES 200 CUSTOM DESIGN OPTIONS**



CHARLESTON MANUFACTURING, LLC // CHARLESTONMANUFACTURINGLLC.COM PHONE: 1.800.647.2384 FAX: 1.800.413.0454