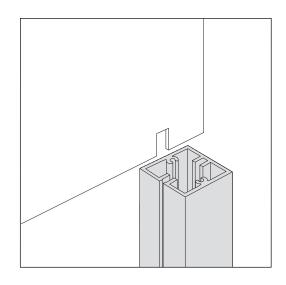

ed of the 218, 225, 250 and 250 Econo Series. These post and panel systems are primarily designed for secondary signage applications, including directional, informational, regulatory and wayfinding. Our two-inch systems offer the designer flexibility, aesthetic quality and remarkable economy.

These systems utilize the same profiles as the 325 and 750 Series, allowing the designer a uniform appearance in secondary applications. Post and Panel finishes include fifteen standard colors (page 12) in acrylic polyurethane. In addition, our in-house paint capabilities allow us to offer custom colors and/or color matching within standard lead times. Our finish quality is without compare.

Graphics may be furnished by Charleston Manufacturing, LLC or by the installer.

## 218 3-1/4" SQUARE POST





## **SERIES 200 CUSTOM DESIGN OPTIONS**



CHARLESTON MANUFACTURING, LLC // CHARLESTONMANUFACTURINGLLC.COM PHONE: 1.800.647.2384 FAX: 1.800.413.0454