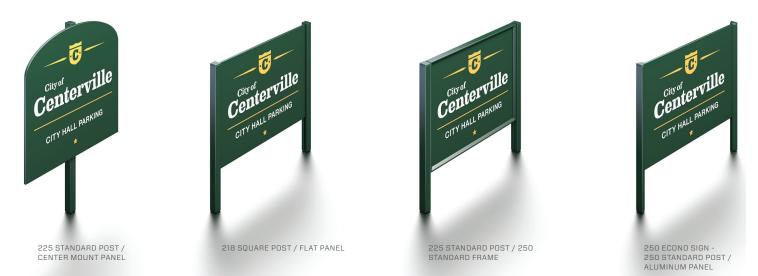

## SERIES 200

Charleston Manufacturing, LLC offers a broad selection of two-inch systems, comprised of the 218, 225, 250 and 250 Econo Series. These post and panel systems are primarily designed for secondary signage applications, including directional, informational, regulatory and wayfinding. Our two-inch systems offer the designer flexibility, aesthetic quality and remarkable economy.

## **SERIES 200 CUSTOM DESIGN OPTIONS**

CHARLESTON MANUFACTURING, LLC // CHARLESTONMANUFACTURINGLLC.COM PHONE: 1.800.647.2384 FAX: 1.800.413.0454