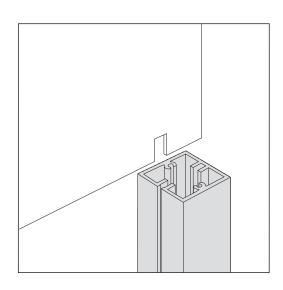

rised of the 218, 225, 250 and 250 Econo Series. These post and panel systems are primarily designed for secondary signage applications, including directional, informational, regulatory and wayfinding. Our two-inch systems offer the designer flexibility, aesthetic quality and remarkable economy.

These systems utilize the same profiles as the 325 and 750 Series, allowing the designer a uniform appearance in secondary applications.

Post and Panel finishes include fifteen standard colors (page 12) in acrylic polyurethane. In addition, our in-house paint capabilities allow us to offer custom colors and/or color matching within standard lead times. Our finish quality is without compare.

Graphics may be furnished by Charleston Manufacturing, LLC or by the installer.

## 218 2" SQUARE POST





## **SERIES 200 CUSTOM DESIGN OPTIONS**





218 SQUARE POST / FLAT PANEL



225 STANDARD POST / 250



250 ECONO SIGN -250 STANDARD POST / ALUMINUM PANEL