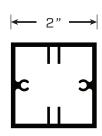

mprised of the 218, 225, 250 and 250 Econo Series. These post and panel systems are primarily designed for secondary signage applications, including directional, informational, regulatory and wayfinding. Our two-inch systems offer the designer flexibility, aesthetic quality and remarkable economy.

These systems utilize the same profiles as the 325 and 750 Series, allowing the designer a uniform appearance in secondary applications.

Post and Panel finishes include fifteen standard colors (page 12) in acrylic polyurethane. In addition, our in-house paint capabilities allow us to offer custom colors and/or color matching within standard lead times. Our finish quality is without compare.

Graphics may be furnished by Charleston Manufacturing, LLC or by the installer.

## 218 2" SQUARE POST





## **SERIES 200 CUSTOM DESIGN OPTIONS**





218 SQUARE POST / FLAT PANEL



225 STANDARD POST / 250



250 ECONO SIGN -250 STANDARD POST / ALUMINUM PANEL