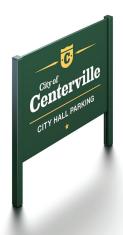

## **SERIES 200 CUSTOM DESIGN OPTIONS**

218 SQUARE POST / FLAT PANEL

225 STANDARD POST / 250

250 ECONO SIGN -250 STANDARD POST / ALUMINUM PANEL