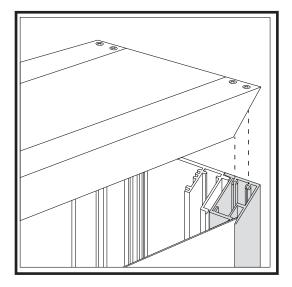

The Series 1200 is a welcome addition to the Charleston Manufacturing, LLC family of architectural signage systems. Designed for applications where a more substantial dimensional image is required, the Series 1200 features a full 12" depth. The Series 1200 is ideally suited for use as a primary site identification device. Available in non-illuminated or fluorescent, LED, or solar illuminated configurations, the Series 1200 features a thoughtfully designed integral hinge system, which allows for quick and easy maintenance of the Series 1200 cabinet and its internal components. Also like many of its smaller Charleston Manufacturing, LLC cousins, the Series 1200 is available with a special recessed and skirted base which provides for easy landscaping and maintenance. It has options that will accommodate aluminum, polycarbonate, acrylic, or pan style faces.