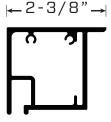

illuminated configurations, the Series 1200 features a thoughtfully designed integral hinge system, which allows for quick and easy maintenance of the Series 1200 cabinet and its internal components. Also like many of its smaller Charleston Manufacturing, LLC cousins, the Series 1200 is available with a special recessed and skirted base which provides for easy landscaping and maintenance. It has options that will accommodate aluminum, polycarbonate, acrylic, or pan style faces.

All Series 1200 components are finished after fabrication, thereby eliminating bare edges and ensuring a uniform appearance. Series 1200 finishes include fifteen standard colors in acrylic polyurethane. Custom colors and color matching are available within standard lead times.

## **1200 NON-HINGEABLE RETAINER**





## **SERIES 1200 CUSTOM DESIGN OPTIONS**



CHARLESTON MANUFACTURING, LLC // CHARLESTONMANUFACTURINGLLC.COM PHONE: 1.800.647.2384 FAX: 1.800.413.0454