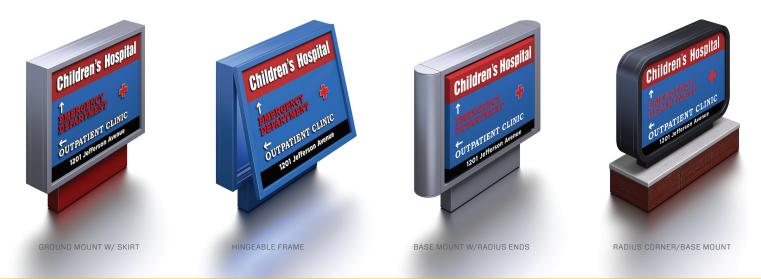

## **SERIES 1200 CUSTOM DESIGN OPTIONS**

CHARLESTON MANUFACTURING, LLC // CHARLESTONMANUFACTURINGLLC.COM PHONE: 1.800.647.2384 FAX: 1.800.413.0454