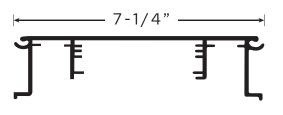

The Series 1200 is a welcome addition to the Charleston Manufacturing, LLC family of architectural signage systems. Designed for applications where a more substantial dimensional image is required, the Series 1200 features a full 12" depth. The Series 1200 is ideally suited for use as a primary site identification device. Available in non-illuminated or fluorescent, LED, or solar illuminated configurations, the Series 1200 features a thoughtfully designed integral hinge system, which allows for quick and easy maintenance of the Series 1200 cabinet and its internal components. Also like many of its smaller Charleston Manufacturing, LLC cousins, the Series 1200 is available with a special recessed and skirted base which provides for easy landscaping and maintenance. It has options that will accommodate aluminum, polycarbonate, acrylic, or pan style faces