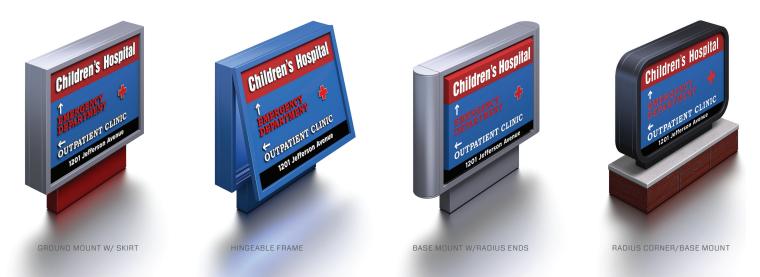

## **SERIES 1200 CUSTOM DESIGN OPTIONS**

CHARLESTON MANUFACTURING, LLC // CHARLESTONMANUFACTURINGLLC.COM PHONE: 1.800.647.2384 FAX: 1.800.413.0454