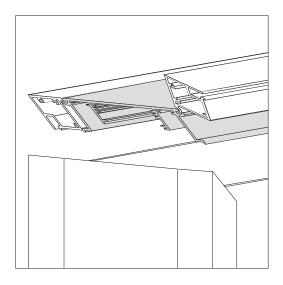

The Series 1200 is a welcome addition to the Charleston Manufacturing, LLC family of architectural signage systems. Designed for applications where a more substantial dimensional image is required, the Series 1200 features a full 12" depth. The Series 1200 is ideally suited for use as a primary site identification device. Available in non-illuminated or fluorescent, LED, or solar illuminated configurations, the Series 1200 features a thoughtfully designed integral hinge system, which allows for quick and easy maintenance of the Series 1200 cabinet and its internal components. Also like many of its smaller Charleston Manufacturing, LLC cousins, the Series 1200 is available with a special recessed and skirted base which provides for easy landscaping and maintenance. It has options that will accommodate aluminum, polycarbonate, acrylic, or pan style faces

## **1200 HINGEABLE**