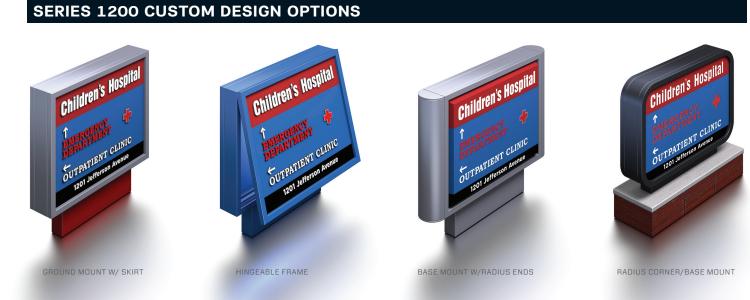

## The Series 1200 is a welcome addition to the Charleston Manufacturing, LLC family of architectural signage systems. Designed for applications where a more substantial dimensional image is required, the Series 1200 features a full 12" depth. The Series 1200 is ideally suited for use as a primary site identification device.

Available in non-illuminated or fluorescent, LED, or solar illuminated configurations, the Series 1200 features a thoughtfully designed integral hinge system, which allows for quick and easy maintenance of the Series 1200 cabinet and its internal smaller Charleston Manufacturing, LLC cousins, the Series 1200 is available with a special recessed and skirted base which provides for easy landscaping and maintenance. It aluminum, polycarbonate, acrylic,