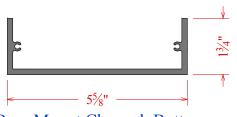

## Miscellaneous Extrusions & Components

<sup>5</sup>/<sub>8</sub>" U-Channel C51560192

½6" T-Divider C51529073

#125 U-Channel C51561146

½" T-Divider C51533073

Univ. Flg. Panel Adapter C51515146

 $\frac{1}{16}$ " J-Mullion C51537073