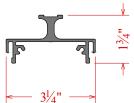

## Frame Options

750 Std. Side Frame C6L00153

750 Flush Face T/B Frame C6L11219

750 Std. T/B Frame C6L01219

750 Radius Channel C6L04219

750 Flush Face Side Frame C6L10153