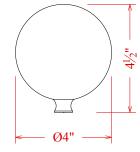

Univ. Dovetail C51544146

1/8" J-Mullion C51538073

Base Mount Channel, Top C51575218

Base Mount Channel, Bottom C51576218

325/750 Post Support C51525288

C58513

31/4" Pyramid Finial Ø2" Round Finial Ø3" Round Finial Ø4" Round Finial C58511