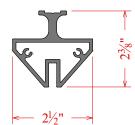

## Miscellaneous Extrusions & Components

Stop Block/Post Filler C51523153

**Post Connector** C51521153

Center Mount Bracket C51522146

<sup>1</sup>/<sub>4</sub>" T-Bracket C51531146

1/8" H-Bar C51535153

1/4" H-Bar C51536153