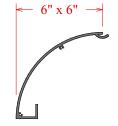

## Frame Options

750 Std. Side Frame C6L00153

750 Flush Face T/B Frame C6L11219

750 Std. T/B Frame C6L01219

750 Radius Channel C6L04219

750 Flush Face Side Frame C6L10153