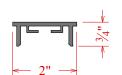

## Miscellaneous Extrusions & Components

Stop Block/Post Filler C51523153

**Post Connector** C51521153

Center Mount Bracket C51522146

<sup>1</sup>/<sub>4</sub>" T-Bracket C51531146

1/8" H-Bar C51535153

1/4" H-Bar C51536153