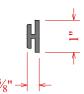

## Miscellaneous Extrusions & Components

Stop Block/Post Filler C51523153

**Post Connector** C51521153

Center Mount Bracket C51522146

<sup>1</sup>/<sub>4</sub>" T-Bracket C51531146

1/8" H-Bar C51535153

1/4" H-Bar C51536153