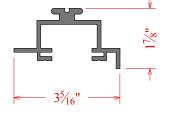

## Changeable Word Bar Components

## Word Bar Extrusions

PH: 1-800-647-2384 Fax: 1-800-413-0454