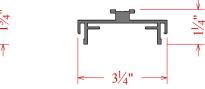

## Frame Options

750 Std. Side Frame C6L00153

750 Flush Face T/B Frame C6L11219

750 Std. T/B Frame C6L01219

750 Radius Channel C6L04219

750 Flush Face Side Frame C6L10153