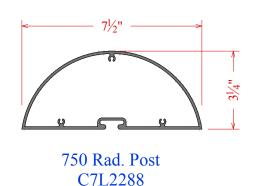

250 - Frame Options



250 Std. Frame/Econo Post C7J1192



250 Side Frame C6H00153

PH: 1-800-647-2384 Fax: 1-800-413-0454

## Series 325 Components

## **Post Options**



325 Std. Post C7K0288



325 Rad. Post C7K2288



325 Full Rd. Post C7K5288



325 Sq. Post C7K92288



325 Ext. Rad. Post C7K4288



325 Dbl. Slot Post C7K8288



325 Contour Post C7I9240



C7K6288



325/4000 Corner Post 325/4000 Rad. Corner Post C7K3288

## Frame Options



325 Std. Side Frame C6K00153



325 Std. No Reveal Side Frame C6K02153



325 Std. T/B Frame C6K01153



325 Flush Face Side Frame C6K10153



325 Flush Face No Reveal Side Frame C6K12153



325 Flush Face T/B Frame C6K11153



325 Radius Channel C6K04153

PH: 1-800-647-2384 Fax: 1-800-413-0454

## Series 750 Components

## **Post Options**





## Frame Options



750 Std. Side Frame C6L00153



750 Flush Face T/B Frame C6L11219



750 Std. T/B Frame C6L01219



750 Radius Channel C6L04219

750 Flush Face Side Frame C6L10153

## Series 1200 Components

## Frame Options



1200 Econo Frame C6M50218



C6M53219



1200 Std Retainer 1200 Base Frame C6M51219 (Order w/ C6M51219) (Order w/ C6M53219)



1200 Rad. End **MALE** C7N2192 (Order w/ C7N3192)



1200 Rad. End **FEMALE** C7N3192 (Order w/ C7N2192)

3

PH: 1-800-647-2384 Fax: 1-800-413-0454

## Series 3000-4000 Components



3000 Triangular Post C7P0240



325/4000 Corner Post C7K6288



325/4000 Rad. Corner Post C7K3288



Z-Bar C51510240



3000 Side Frame C6P30240



3000 T/B Frame C6P31240



4000 Side Frame C6Q40146



4000 T/B Frame C6Q41240

## Changeable Word Bar Compo