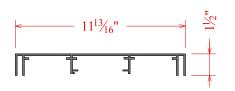

## Frame Options

1200 Econo Frame C6M50218

C6M53219

1200 Std Retainer 1200 Base Frame C6M51219 (Order w/ C6M51219) (Order w/ C6M53219)

1200 Rad. End **MALE** C7N2192 (Order w/ C7N3192)

1200 Rad. End **FEMALE** C7N3192 (Order w/ C7N2192)