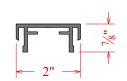

## Miscellaneous Extrusions & Components

<sup>5</sup>/<sub>8</sub>" U-Channel C51560192

½6" T-Divider C51529073

#125 U-Channel C51561146

½" T-Divider C51533073

Univ. Flg. Panel Adapter C51515146

 $\frac{1}{16}$ " J-Mullion C51537073