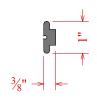

## Miscellaneous Extrusions & Components

Stop Block/Post Filler C51523153

**Post Connector** C51521153

Center Mount Bracket C51522146

<sup>1</sup>/<sub>4</sub>" T-Bracket C51531146

1/8" H-Bar C51535153

1/4" H-Bar C51536153