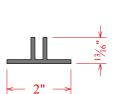

## Miscellaneous Extrusions & Components

Stop Block/Post Filler C51523153

**Post Connector** C51521153

Center Mount Bracket C51522146

<sup>1</sup>/<sub>4</sub>" T-Bracket C51531146

1/8" H-Bar C51535153

1/4" H-Bar C51536153