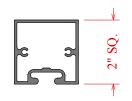

## Series 218 - Post Options

218-2 Sq. Post C7F0288

218-3 Sq. Post C7F7288

2x4 Oval Post C51580288

218-3 Rd. Post C7F5288