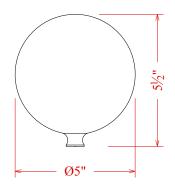

Univ. Dovetail C51544146

1/8" J-Mullion C51538073

Base Mount Channel, Top C51575218

Base Mount Channel, Bottom C51576218

325/750 Post Support C51525288

C58513

31/4" Pyramid Finial Ø2" Round Finial Ø3" Round Finial Ø4" Round Finial C58511

C58514

Ø5" Round Finial C58515

C58512

PH: 1-800-647-2384 Fax: 1-800-413-0454

| Serie                                          | es 218 / 2 | 225 / 250 Compone | ents<br>——— | ref. page 01 |
|------------------------------------------------|------------|-------------------|-------------|--------------|
| Description                                    | P/N        | Stock<br>Length   | >\$3000     | <\$3000      |
| 218-2 Square Post                              | C7F0288    | 288"              | \$138.00    | \$156.00     |
| 218-3 Square Post                              | C7F7288    | 288"              | \$139.00    | \$157.00     |
| 4" Oval Post                                   | C51580288  | 288"              | \$150.00    | \$169.00     |
| 218-3 Round Post                               | C7F5288    | 288"              | \$127.00    | \$143.00     |
| 225 Square Post                                | C7G0288    | 288"              | \$97.00     | \$110.00     |
| 225 Double Slot Post                           | C7G8288    | 288"              | \$118.00    | \$130.00     |
| 225 Extended Radius Post                       | C7G4288    | 288"              | \$82.00     | \$93.00      |
| 225 Full Round Post                            | C7G5288    | 288"              | \$94.00     | \$106.00     |
| 225 Standard Side Frame w/ Reveal              | C6G00153   | 153"              | \$48.00     | \$53.00      |
| 225 Standard T/B Frame                         | C6G01153   | 153"              | \$36.00     | \$40.00      |
| 225 Flush Face Side Frame w/ Reveal            | C6G10153   | 153"              | \$44.00     | \$49.00      |
| 225 Flush Face No Reveal Side Frame            | C6G12153   | 153"              | \$37.00     | \$41.00      |
| 225 Flush Face T/B Frame                       | C6G11153   | 153"              | \$32.00     | \$36.00      |
| 225 Radius Channel                             | C6G04153   | 153"              | \$16.00     | \$18.00      |
| 250 Standard Frame/Econo Post                  | C7J1192    | 192"              | \$109.00    | \$124.00     |
| 250 Side Frame                                 | C6H00153   | 153"              | \$127.00    | \$143.00     |
| 218-2 Square Post Cap w/ Screws                |            |                   |             |              |
| 225 Square Post Cap w/ Screws                  | C7G0C      | <del></del>       | \$3.00      | \$3.00       |
| 25 Double Slot Post Cap w/ Screws              |            |                   |             |              |
| 218-3 Square Post Cap w/ Screws                | C7F7C      |                   | \$3.00      | \$3.00       |
| 218-3 Round Post Cap w/ Screws                 | C7F5C      |                   | \$3.00      | \$3.00       |
| 225 Extended Radius Post Cap w/ Screws         | C7G4C      |                   | \$3.00      | \$3.00       |
| 25 Round Post Cap w/ Screws                    | C7G5C      |                   | \$3.00      | \$3.00       |
| 250 Econo Post Cap w/ Screws                   | C7J1C      |                   | \$3.00      | \$3.00       |
| 225 Corner Key, Standard                       | C583G1     |                   | \$1.50      | \$1.50       |
| 225 Corner Key, Flush Face                     | C583G2     |                   | \$1.50      | \$1.50       |
| 250 Corner Key                                 | C583H1     |                   | \$1.50      | \$1.50       |
| Stop Block w/ Screws                           | C51523004  | 4"                | \$3.50      | \$3.50       |
| <sup>‡</sup> 10-24 x 3/4" FH Phillips SS Screw | C5816402   | per 100           | \$19.00     | \$19.00      |
| <sup>‡</sup> 10-24 x 1/2" FH Phillips SS Screw | C5816403   | per 100           | \$18.00     | \$18.00      |
| Roll Pins, Ø\%" x \\\2" L                      | C58511505  | each              | \$1.00      | \$1.00       |
| CONT 1115, 578 X72 D                           |            |                   | \$1.00      |              |
|                                                | Series.    | 325 Components    |             | ref. page 02 |
| Description                                    | P/N        | Stock<br>Length   | >\$3000     | <\$3000      |
| 25 Standard Post                               | C7K0288    | 288"              | \$138.00    | \$156.00     |
| 25 Double Slot Post                            | C7K8288    | 288"              | \$159.00    | \$179.00     |
| 25 Square Post                                 | C7K92288   | 288"              | \$147.00    | \$162.00     |
| 25/4000 Square Corner Post                     | C7K6288    | 288"              | \$216.00    | \$244.00     |
| 25 Full Round Post                             | C7K5288    | 288"              | \$136.00    | \$153.00     |
| 25 Radius Post                                 | C7K2288    | 288"              | \$109.00    | \$122.00     |
| 325 Extended Radius Post                       | C7K4288    | 288"              | \$154.00    | \$173.00     |
| 325/4000 Radius Corner Post                    | C7K3288    | 288"              | \$239.00    | \$268.00     |
|                                                |            | 7                 |             |              |