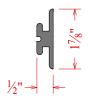

## Miscellaneous Extrusions & Components

Stop Block/Post Filler C51523153

**Post Connector** C51521153

Center Mount Bracket C51522146

<sup>1</sup>/<sub>4</sub>" T-Bracket C51531146

1/8" H-Bar C51535153

1/4" H-Bar C51536153