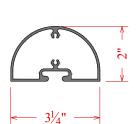

## Frame Options

1200 Econo Frame C6M50218

C6M53219

1200 Std Retainer 1200 Base Frame C6M51219 (Order w/ C6M51219) (Order w/ C6M53219)

1200 Rad. End **MALE** C7N2192 (Order w/ C7N3192)

1200 Rad. End **FEMALE** C7N3192 (Order w/ C7N2192)