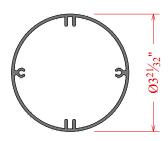

## Series 225 - Post Options

225 Std. Post C7G0288

225 Dbl. Slot Post C7G8288

225 Ext. Rad. Post C7G4288

225 Full Rd. Post C7G5288