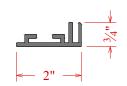

## Changeable Word Bar Components

## Word Bar Extrusions

PH: 1-800-647-2384 Fax: 1-800-413-0454