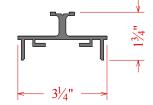

## Miscellaneous Extrusions & Components

Stop Block/Post Filler C51523153

**Post Connector** C51521153

Center Mount Bracket C51522146

<sup>1</sup>/<sub>4</sub>" T-Bracket C51531146

1/8" H-Bar C51535153

1/4" H-Bar C51536153