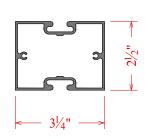

## Series 225 - Frame Options

225 Std Side Frame C6G00153

225 Std T/B Frame C6G01153

225 FF Side Frame C6G10153

225 FF NR Side Frame C6G12153

225 FF T/B Frame C6G11153

225 Radius Channel C6G04153