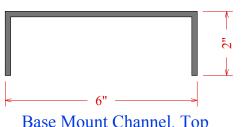

Univ. Dovetail C51544146

1/8" J-Mullion C51538073

Base Mount Channel, Top C51575218

Base Mount Channel, Bottom C51576218

325/750 Post Support C51525288

C58513

31/4" Pyramid Finial Ø2" Round Finial Ø3" Round Finial Ø4" Round Finial C58511