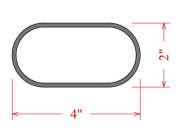

## Series 218 - Post Options

218-2 Sq. Post C7F0288

218-3 Sq. Post C7F7288

2x4 Oval Post C51580288

218-3 Rd. Post C7F5288