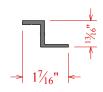

## Miscellaneous Extrusions & Components

Stop Block/Post Filler C51523153

**Post Connector** C51521153

Center Mount Bracket C51522146

<sup>1</sup>/<sub>4</sub>" T-Bracket C51531146

1/8" H-Bar C51535153

1/4" H-Bar C51536153