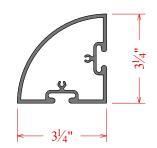

## Series 225 - Frame Options

225 Std Side Frame C6G00153

225 Std T/B Frame C6G01153

225 FF Side Frame C6G10153

225 FF NR Side Frame C6G12153

225 FF T/B Frame C6G11153

225 Radius Channel C6G04153