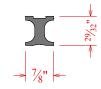

## Miscellaneous Extrusions & Components

<sup>5</sup>/<sub>8</sub>" U-Channel C51560192

½6" T-Divider C51529073

#125 U-Channel C51561146

½" T-Divider C51533073

Univ. Flg. Panel Adapter C51515146

 $\frac{1}{16}$ " J-Mullion C51537073