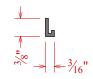

## Miscellaneous Extrusions & Components

<sup>5</sup>/<sub>8</sub>" U-Channel C51560192

½6" T-Divider C51529073

#125 U-Channel C51561146

½" T-Divider C51533073

Univ. Flg. Panel Adapter C51515146

 $\frac{1}{16}$ " J-Mullion C51537073