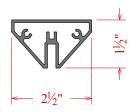

## Miscellaneous Extrusions & Components

Stop Block/Post Filler C51523153

**Post Connector** C51521153

Center Mount Bracket C51522146

<sup>1</sup>/<sub>4</sub>" T-Bracket C51531146

1/8" H-Bar C51535153

1/4" H-Bar C51536153