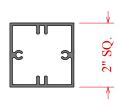

## Series 218 - Post Options

218-2 Sq. Post C7F0288

218-3 Sq. Post C7F7288

2x4 Oval Post C51580288

218-3 Rd. Post C7F5288