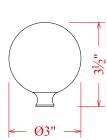

Univ. Dovetail C51544146

1/8" J-Mullion C51538073

Base Mount Channel, Top C51575218

Base Mount Channel, Bottom C51576218

325/750 Post Support C51525288

C58513

31/4" Pyramid Finial Ø2" Round Finial Ø3" Round Finial Ø4" Round Finial C58511