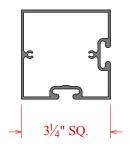

## Series 225 - Frame Options

225 Std Side Frame C6G00153

225 Std T/B Frame C6G01153

225 FF Side Frame C6G10153

225 FF NR Side Frame C6G12153

225 FF T/B Frame C6G11153

225 Radius Channel C6G04153