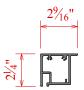

## Frame Options

1200 Econo Frame C6M50218

C6M53219

1200 Std Retainer 1200 Base Frame C6M51219 (Order w/ C6M51219) (Order w/ C6M53219)

1200 Rad. End **MALE** C7N2192 (Order w/ C7N3192)

1200 Rad. End **FEMALE** C7N3192 (Order w/ C7N2192)