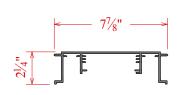

## Frame Options

750 Std. Side Frame C6L00153

750 Flush Face T/B Frame C6L11219

750 Std. T/B Frame C6L01219

750 Radius Channel C6L04219

750 Flush Face Side Frame C6L10153