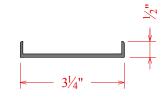

## Miscellaneous Extrusions & Components

<sup>5</sup>/<sub>8</sub>" U-Channel C51560192

½6" T-Divider C51529073

#125 U-Channel C51561146

½" T-Divider C51533073

Univ. Flg. Panel Adapter C51515146

 $\frac{1}{16}$ " J-Mullion C51537073