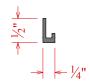

## Miscellaneous Extrusions & Components

Stop Block/Post Filler C51523153

**Post Connector** C51521153

Center Mount Bracket C51522146

<sup>1</sup>/<sub>4</sub>" T-Bracket C51531146

1/8" H-Bar C51535153

1/4" H-Bar C51536153