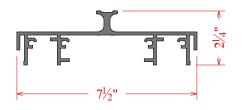

## Frame Options

750 Std. Side Frame C6L00153

750 Flush Face T/B Frame C6L11219

750 Std. T/B Frame C6L01219

750 Radius Channel C6L04219

750 Flush Face Side Frame C6L10153