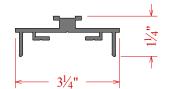

## Miscellaneous Extrusions & Components

Stop Block/Post Filler C51523153

**Post Connector** C51521153

Center Mount Bracket C51522146

<sup>1</sup>/<sub>4</sub>" T-Bracket C51531146

1/8" H-Bar C51535153

1/4" H-Bar C51536153