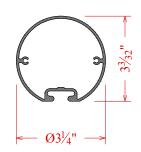

## Series 225 - Post Options

225 Std. Post C7G0288

225 Dbl. Slot Post C7G8288

225 Ext. Rad. Post C7G4288

225 Full Rd. Post C7G5288