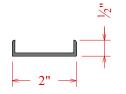

## Miscellaneous Extrusions & Components

<sup>5</sup>/<sub>8</sub>" U-Channel C51560192

½6" T-Divider C51529073

#125 U-Channel C51561146

½" T-Divider C51533073

Univ. Flg. Panel Adapter C51515146

 $\frac{1}{16}$ " J-Mullion C51537073