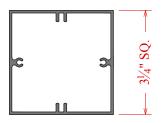

## Series 225 - Post Options

225 Std. Post C7G0288

225 Dbl. Slot Post C7G8288

225 Ext. Rad. Post C7G4288

225 Full Rd. Post C7G5288