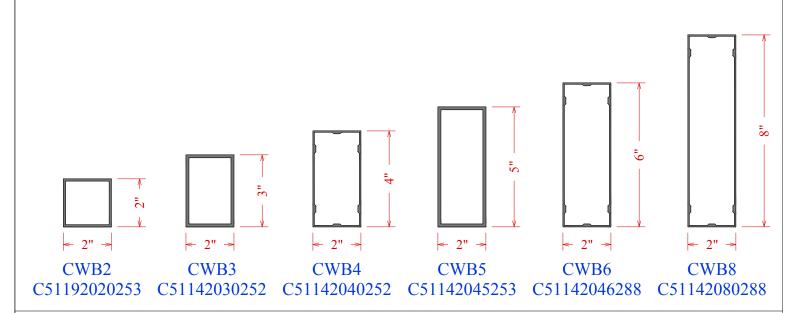

## Changeable Word Bar Components

## Word Bar Extrusions

PH: 1-800-647-2384 Fax: 1-800-413-0454