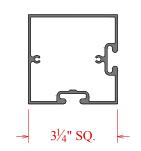

## Series 218 - Post Options

218-2 Sq. Post C7F0288

218-3 Sq. Post C7F7288

2x4 Oval Post C51580288

218-3 Rd. Post C7F5288