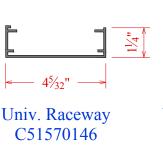

## Series 3000-4000 Components

3000 Triangular Post C7P0240

325/4000 Corner Post C7K6288

325/4000 Rad. Corner Post C7K3288

Z-Bar C51510240

3000 Side Frame C6P30240

3000 T/B Frame C6P31240

4000 Side Frame C6Q40146