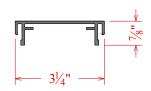

## Frame Options

750 Std. Side Frame C6L00153

750 Flush Face T/B Frame C6L11219

750 Std. T/B Frame C6L01219

750 Radius Channel C6L04219

750 Flush Face Side Frame C6L10153