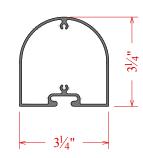

## Series 225 - Post Options

225 Std. Post C7G0288

225 Dbl. Slot Post C7G8288

225 Ext. Rad. Post C7G4288

225 Full Rd. Post C7G5288