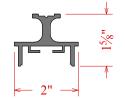

## Miscellaneous Extrusions & Components

<sup>5</sup>/<sub>8</sub>" U-Channel C51560192

½6" T-Divider C51529073

#125 U-Channel C51561146

½" T-Divider C51533073

Univ. Flg. Panel Adapter C51515146

 $\frac{1}{16}$ " J-Mullion C51537073