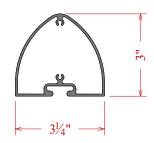

## Series 225 - Post Options

225 Std. Post C7G0288

225 Dbl. Slot Post C7G8288

225 Ext. Rad. Post C7G4288

225 Full Rd. Post C7G5288