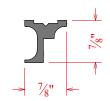

## Frame Options

750 Std. Side Frame C6L00153

750 Flush Face T/B Frame C6L11219

750 Std. T/B Frame C6L01219

750 Radius Channel C6L04219

750 Flush Face Side Frame C6L10153