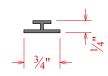

## Miscellaneous Extrusions & Components

Stop Block/Post Filler C51523153

**Post Connector** C51521153

Center Mount Bracket C51522146

<sup>1</sup>/<sub>4</sub>" T-Bracket C51531146

1/8" H-Bar C51535153

1/4" H-Bar C51536153