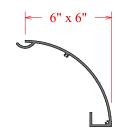

## Frame Options

750 Std. Side Frame C6L00153

750 Flush Face T/B Frame C6L11219

750 Std. T/B Frame C6L01219

750 Radius Channel C6L04219

750 Flush Face Side Frame C6L10153