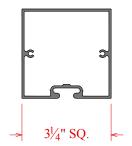

## Series 218 - Post Options

218-2 Sq. Post C7F0288

218-3 Sq. Post C7F7288

2x4 Oval Post C51580288

218-3 Rd. Post C7F5288