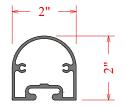

## Series 225 - Frame Options

225 Std Side Frame C6G00153

225 Std T/B Frame C6G01153

225 FF Side Frame C6G10153

225 FF NR Side Frame C6G12153

225 FF T/B Frame C6G11153

225 Radius Channel C6G04153