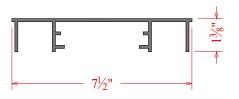

## Frame Options

750 Std. Side Frame C6L00153

750 Flush Face T/B Frame C6L11219

750 Std. T/B Frame C6L01219

750 Radius Channel C6L04219

750 Flush Face Side Frame C6L10153