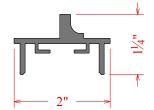

## Frame Options

1200 Econo Frame C6M50218

C6M53219

1200 Std Retainer 1200 Base Frame C6M51219 (Order w/ C6M51219) (Order w/ C6M53219)

1200 Rad. End **MALE** C7N2192 (Order w/ C7N3192)

1200 Rad. End **FEMALE** C7N3192 (Order w/ C7N2192)