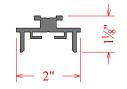

## Miscellaneous Extrusions & Components

<sup>5</sup>/<sub>8</sub>" U-Channel C51560192

½6" T-Divider C51529073

#125 U-Channel C51561146

½" T-Divider C51533073

Univ. Flg. Panel Adapter C51515146

 $\frac{1}{16}$ " J-Mullion C51537073