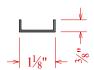

## Miscellaneous Extrusions & Components

<sup>5</sup>/<sub>8</sub>" U-Channel C51560192

½6" T-Divider C51529073

#125 U-Channel C51561146

½" T-Divider C51533073

Univ. Flg. Panel Adapter C51515146

 $\frac{1}{16}$ " J-Mullion C51537073