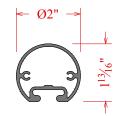

## Series 225 - Post Options

225 Std. Post C7G0288

225 Dbl. Slot Post C7G8288

225 Ext. Rad. Post C7G4288

225 Full Rd. Post C7G5288