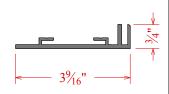

## Changeable Word Bar Components

## Word Bar Extrusions

PH: 1-800-647-2384 Fax: 1-800-413-0454