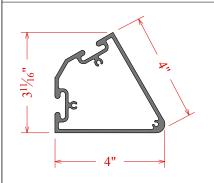

## Frame Options

1200 Econo Frame C6M50218

C6M53219

1200 Std Retainer 1200 Base Frame C6M51219 (Order w/ C6M51219) (Order w/ C6M53219)

1200 Rad. End **MALE** C7N2192 (Order w/ C7N3192)

1200 Rad. End **FEMALE** C7N3192 (Order w/ C7N2192)