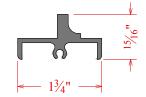

## Frame Options

750 Std. Side Frame C6L00153

750 Flush Face T/B Frame C6L11219

750 Std. T/B Frame C6L01219

750 Radius Channel C6L04219

750 Flush Face Side Frame C6L10153