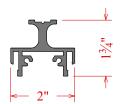

## Miscellaneous Extrusions & Components

Stop Block/Post Filler C51523153

**Post Connector** C51521153

Center Mount Bracket C51522146

<sup>1</sup>/<sub>4</sub>" T-Bracket C51531146

1/8" H-Bar C51535153

1/4" H-Bar C51536153