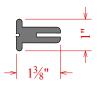

## Miscellaneous Extrusions & Components

Stop Block/Post Filler C51523153

**Post Connector** C51521153

Center Mount Bracket C51522146

<sup>1</sup>/<sub>4</sub>" T-Bracket C51531146

1/8" H-Bar C51535153

1/4" H-Bar C51536153