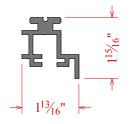

## Miscellaneous Extrusions & Components

<sup>5</sup>/<sub>8</sub>" U-Channel C51560192

½6" T-Divider C51529073

#125 U-Channel C51561146

½" T-Divider C51533073

Univ. Flg. Panel Adapter C51515146

 $\frac{1}{16}$ " J-Mullion C51537073